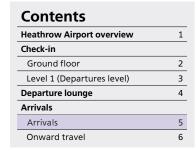

#### **Arrivals (Onward travel)**

Ground floor

| Contents                   |   |
|----------------------------|---|
| Heathrow Airport overview  | 1 |
| Check-in                   |   |
| Ground floor               | 2 |
| Level 1 (Departures level) | 3 |
| Departure lounge           | 4 |
| Arrivals                   |   |
| Arrivals                   | 5 |
| Onward travel              | 6 |