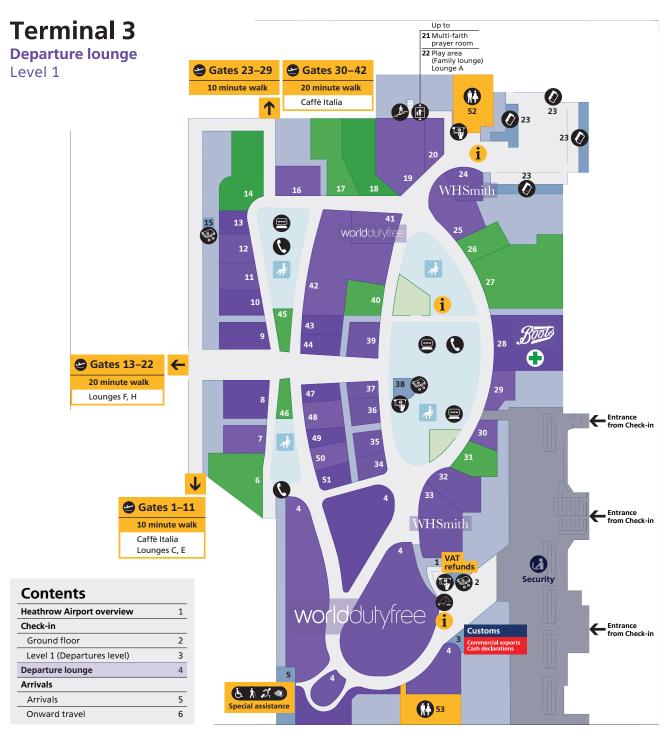

Check-in

**Contents** 

Ground floor

**Departure lounge** 

Onward travel

Check-in

Arrivals

Arrivals

**Heathrow Airport overview** 

Level 1 (Departures level)

Level 1 (Departures level)

| Shopping         |    |                 |       |
|------------------|----|-----------------|-------|
| Boots 💠          | 16 | Rolling Luggage | 8, 9  |
| Glorious Britain | 11 | WHSmith         | 5, 10 |
| Post Office      | 12 |                 |       |

| Food and drink |    |                                    |    |
|----------------|----|------------------------------------|----|
| Cafés          |    | Bars and restaurants               |    |
| Caffè Nero     | 15 | Caffè Italia                       | 1  |
| Krispy Kreme   | 7  | Leon                               | 14 |
| Pret A Manger  | 3  | The Three Bells<br>Pub and Kitchen | 2  |

2

3

4

5

| Shopping         |    |                        |        |
|------------------|----|------------------------|--------|
| Bally            | 43 | Mulberry               | 49     |
| Boots +          | 28 | Paul Smith             | 48     |
| Burberry         | 16 | Perfume Gallery        | 39     |
| Bvlgari          | 44 | Rolling Luggage        | 35     |
| Cath Kidston     | 32 | Smythson               | 13     |
| Chanel           | 8  | Sunglass Hut           | 30     |
| Dixons Travel    | 25 | Ted Baker              | 20     |
| Glorious Britain | 36 | Thomas Pink            | 7      |
| Gucci            | 9  | Tiffany & Co.          | 11     |
| Harrods          | 42 | Watches of Switzerland | 12     |
| Hermés           | 10 | WHSmith                | 24, 33 |
| Jack Wills       | 34 | WHSmith Books          | 29     |
| Jo Malone        | 50 | World Duty Free        | 4, 41  |
| MAC              | 51 | World of Whiskies      | 37     |
| Miu Miu          | 47 | Zara                   | 19     |

| Bars and restaurants               |    |
|------------------------------------|----|
| Bridge Bar and Eating House        | 27 |
| Caviar House & Prunier Oyster Bar  | 45 |
| Caviar House & Prunier Seafood Bar | 46 |
| Oriel French restaurant and bar    | 14 |
| Rhubarb British restaurant and bar | 6  |
| Strada Italian restaurant and bar  | 17 |
| YO! Sushi                          | 26 |
| Cafés                              |    |
| Caffè Nero                         | 40 |
| EAT.                               | 31 |
| Pret A Manger                      | 18 |

| Lounges                            |          |             |
|------------------------------------|----------|-------------|
| Admirals Club                      | Lounge H | Gates 13–22 |
| British Airways lounge<br>Lounge F |          | Gates 13–22 |
| Cathay Pacific lounge<br>Lounge C  |          | Gates 1–11  |
| Emirates lounge                    | Lounge E | Gates 1–11  |
| Executive lounge                   | Lounge F | Gates 13–22 |
| Family lounge                      | Lounge A | 22          |
| No.1 lounge                        | Lounge F | Gates 13–2  |
| Virgin Clubhouse                   | Lounge H | Gates 13–22 |
|                                    |          |             |