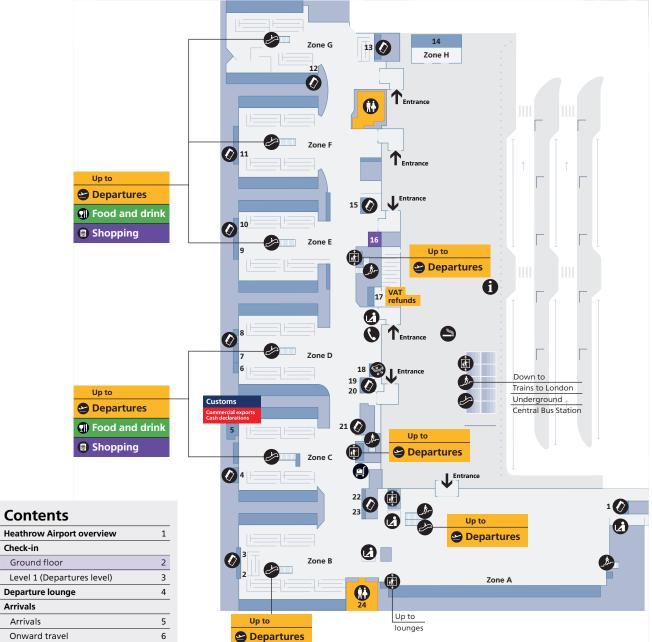

**Heathrow Airport overview** 

Level 1 (Departures level)

Level 1 (Departures level)

| Shopping         |    |                 |       |
|------------------|----|-----------------|-------|
| Boots 💠          | 16 | Rolling Luggage | 8, 9  |
| Glorious Britain | 11 | WHSmith         | 5, 10 |
| Post Office      | 12 |                 |       |

| Food and drink |    |                                    |    |
|----------------|----|------------------------------------|----|
| Cafés          |    | Bars and restaurants               |    |
| Caffè Nero     | 15 | Caffè Italia                       | 1  |
| Krispy Kreme   | 7  | Leon                               | 14 |
| Pret A Manger  | 3  | The Three Bells<br>Pub and Kitchen | 2  |

2

3

4

5

| Shopping         |    |                        |        |
|------------------|----|------------------------|--------|
| Bally            | 43 | Mulberry               | 49     |
| Boots +          | 28 | Paul Smith             | 48     |
| Burberry         | 16 | Perfume Gallery        | 39     |
| Bvlgari          | 44 | Rolling Luggage        | 35     |
| Cath Kidston     | 32 | Smythson               | 13     |
| Chanel           | 8  | Sunglass Hut           | 30     |
| Dixons Travel    | 25 | Ted Baker              | 20     |
| Glorious Britain | 36 | Thomas Pink            | 7      |
| Gucci            | 9  | Tiffany & Co.          | 11     |
| Harrods          | 42 | Watches of Switzerland | 12     |
| Hermés           | 10 | WHSmith                | 24, 33 |
| Jack Wills       | 34 | WHSmith Books          | 29     |
| Jo Malone        | 50 | World Duty Free        | 4, 41  |
| MAC              | 51 | World of Whiskies      | 37     |
| Miu Miu          | 47 | Zara                   | 19     |

| Bars and restaurants               |    |
|------------------------------------|----|
| Bridge Bar and Eating House        | 27 |
| Caviar House & Prunier Oyster Bar  | 45 |
| Caviar House & Prunier Seafood Bar | 46 |
| Oriel French restaurant and bar    | 14 |
| Rhubarb British restaurant and bar | 6  |
| Strada Italian restaurant and bar  | 17 |
| YO! Sushi                          | 26 |
| Cafés                              |    |
| Caffè Nero                         | 40 |
| EAT.                               | 31 |
| Pret A Manger                      | 18 |