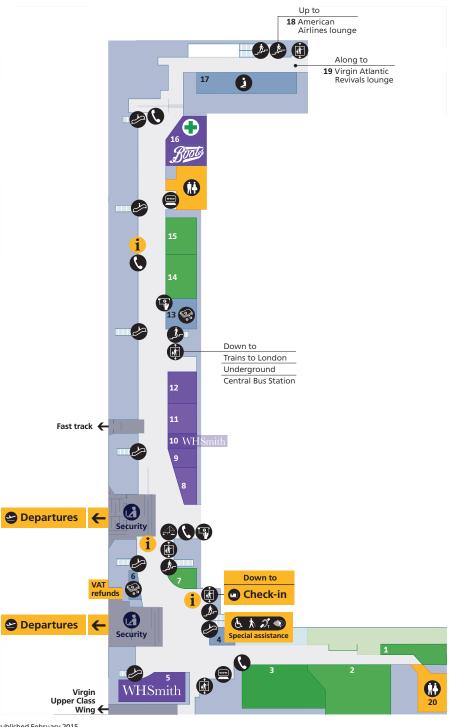

| Lounges                            |          |             |
|------------------------------------|----------|-------------|
| Admirals Club                      | Lounge H | Gates 13–22 |
| British Airways lounge<br>Lounge F |          | Gates 13–22 |
| Cathay Pacific lounge<br>Lounge C  |          | Gates 1–11  |
| Emirates lounge                    | Lounge E | Gates 1–11  |
| Executive lounge                   | Lounge F | Gates 13–22 |
| Family lounge                      | Lounge A | 22          |
| No.1 lounge                        | Lounge F | Gates 13–2  |
| Virgin Clubhouse                   | Lounge H | Gates 13–22 |
|                                    |          |             |