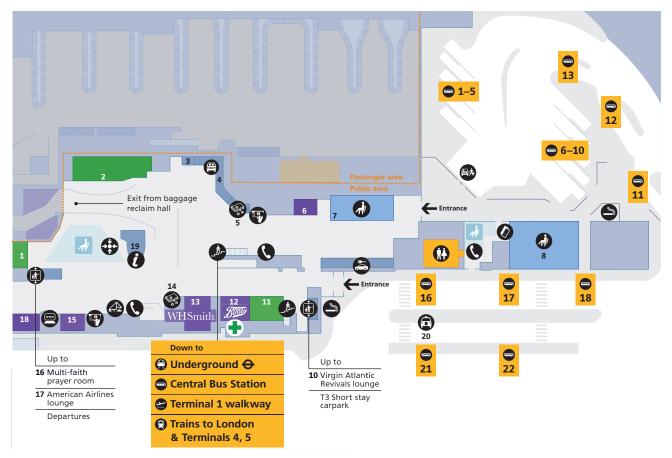

#### **Arrivals**

**Ground floor** 

| Shopping                     |    |
|------------------------------|----|
| Boots 🖶                      | 13 |
| Excess Baggage Company       | 8  |
| Voyager Entertainment Family | 17 |
| Voyager Entertainment 18+    | 16 |
| WHSmith                      | 14 |
| World Duty Free              | 3  |

| Airline lounges                        | Cash machine        | Seating                             |
|----------------------------------------|---------------------|-------------------------------------|
| American Airlines 19                   | Chauffeur service 6 | <b>Stairs</b>                       |
|                                        | Customs             | Telephone                           |
| Emirates Chauffeur 9 Drive lounge      | Escalator           | Toilets                             |
| Virgin Atlantic 11 Revivals lounge     | Help point          | Accessible toilet                   |
|                                        | Internet facility   | Baby care                           |
| Baggage 22, 23, 25<br>enquiries 27, 28 | Lift                | Drinking 29, 31,                    |
| Baggage reclaim                        | Meeting point       |                                     |
| Bureau de change                       | Multi-faith 18      | Tourist information                 |
|                                        | prayer room         | 7 Tourist services                  |
| Moneycorp 21, 26                       | Pharmacy 13         | British Hotel<br>Reservation Centre |
| Travelex <b>7, 15, 24</b>              |                     |                                     |
| Car rental 10                          | Postbox             | UK Border Agency                    |