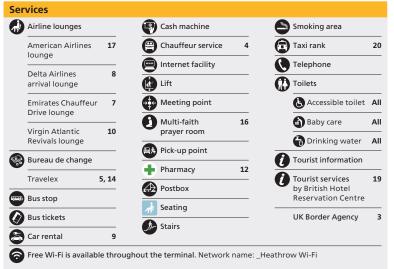

| Airline lounges                        | Cash machine        | Seating                             |
|----------------------------------------|---------------------|-------------------------------------|
| American Airlines 19                   | Chauffeur service 6 | <b>Stairs</b>                       |
|                                        | Customs             | Telephone                           |
| Emirates Chauffeur 9 Drive lounge      | Escalator           | Toilets                             |
| Virgin Atlantic 11 Revivals lounge     | Help point          | Accessible toilet                   |
|                                        | Internet facility   | Baby care                           |
| Baggage 22, 23, 25<br>enquiries 27, 28 | Lift                | Drinking 29, 31,                    |
| Baggage reclaim                        | Meeting point       |                                     |
| Bureau de change                       | Multi-faith 18      | Tourist information                 |
|                                        | prayer room         | 7 Tourist services                  |
| Moneycorp 21, 26                       | Pharmacy 13         | British Hotel<br>Reservation Centre |
| Travelex <b>7, 15, 24</b>              |                     |                                     |
| Car rental 10                          | Postbox             | UK Border Agency                    |