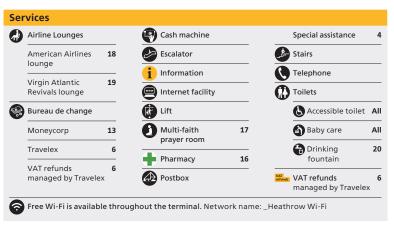

| Airline lounges                        | Cash machine        | Seating                             |
|----------------------------------------|---------------------|-------------------------------------|
| American Airlines 19                   | Chauffeur service 6 | <b>Stairs</b>                       |
|                                        | Customs             | Telephone                           |
| Emirates Chauffeur 9 Drive lounge      | Escalator           | Toilets                             |
| Virgin Atlantic 11 Revivals lounge     | Help point          | Accessible toilet                   |
|                                        | Internet facility   | Baby care                           |
| Baggage 22, 23, 25<br>enquiries 27, 28 | Lift                | Drinking 29, 31,                    |
| Baggage reclaim                        | Meeting point       |                                     |
| Bureau de change                       | Multi-faith 18      | Tourist information                 |
|                                        | prayer room         | 7 Tourist services                  |
| Moneycorp 21, 26                       | Pharmacy 13         | British Hotel<br>Reservation Centre |
| Travelex <b>7, 15, 24</b>              |                     |                                     |
| Car rental 10                          | Postbox             | UK Border Agency                    |