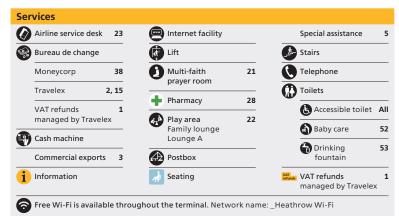

| Lounges                            |          |             |
|------------------------------------|----------|-------------|
| Admirals Club                      | Lounge H | Gates 13–22 |
| British Airways lounge<br>Lounge F |          | Gates 13–22 |
| Cathay Pacific lounge<br>Lounge C  |          | Gates 1–11  |
| Emirates lounge                    | Lounge E | Gates 1–11  |
| Executive lounge                   | Lounge F | Gates 13–22 |
| Family lounge                      | Lounge A | 22          |
| No.1 lounge                        | Lounge F | Gates 13–2  |
| Virgin Clubhouse                   | Lounge H | Gates 13–22 |
|                                    |          |             |