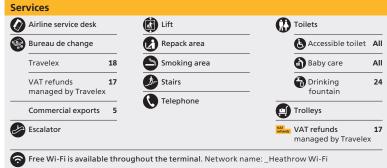

| Airline lounges                        | Cash machine        | Seating                             |
|----------------------------------------|---------------------|-------------------------------------|
| American Airlines 19                   | Chauffeur service 6 | <b>Stairs</b>                       |
|                                        | Customs             | Telephone                           |
| Emirates Chauffeur 9 Drive lounge      | Escalator           | Toilets                             |
| Virgin Atlantic 11 Revivals lounge     | Help point          | Accessible toilet                   |
|                                        | Internet facility   | Baby care                           |
| Baggage 22, 23, 25<br>enquiries 27, 28 | Lift                | Drinking 29, 31,                    |
| Baggage reclaim                        | Meeting point       |                                     |
| Bureau de change                       | Multi-faith 18      | Tourist information                 |
|                                        | prayer room         | 7 Tourist services                  |
| Moneycorp 21, 26                       | Pharmacy 13         | British Hotel<br>Reservation Centre |
| Travelex <b>7, 15, 24</b>              |                     |                                     |
| Car rental 10                          | Postbox             | UK Border Agency                    |