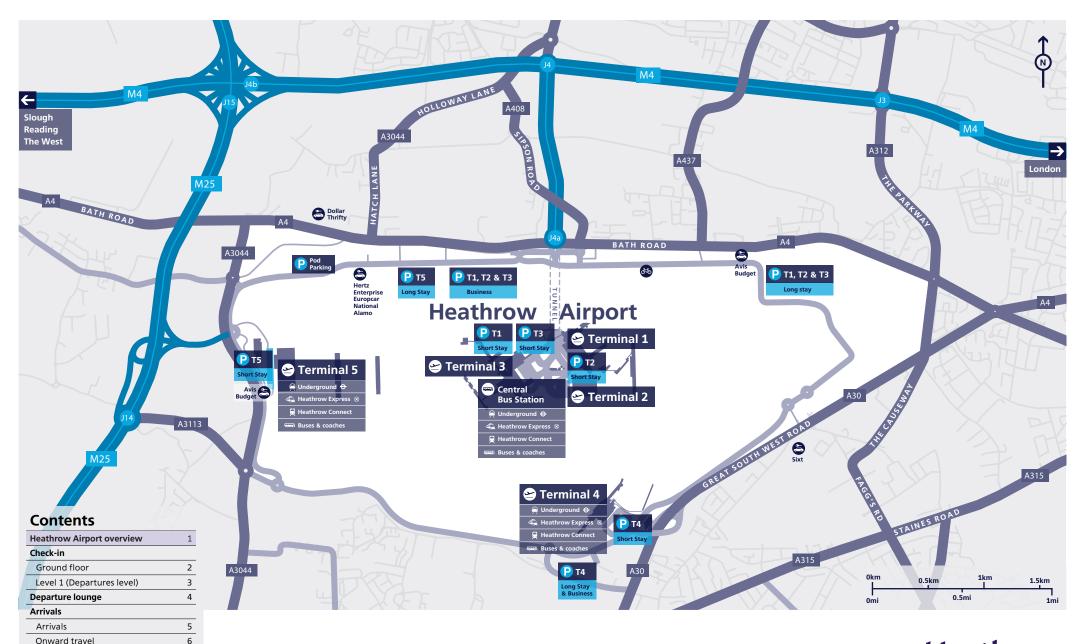

# **Heathrow Airport**

**Overview** 

**Check-in** 

Check-in Ground floor

Arrivals

Arrivals

Ground floor

| Shopping               |    |
|------------------------|----|
| Excess Baggage Company | 16 |

Check-in

**Contents** 

Ground floor

**Departure lounge** 

Onward travel

Check-in

Arrivals

Arrivals

**Heathrow Airport overview** 

Level 1 (Departures level)

Level 1 (Departures level)

| Shopping         |    |                 |       |
|------------------|----|-----------------|-------|
| Boots 💠          | 16 | Rolling Luggage | 8, 9  |
| Glorious Britain | 11 | WHSmith         | 5, 10 |
| Post Office      | 12 |                 |       |

#### **Arrivals (Onward travel)**

Ground floor

| Contents                   |   |
|----------------------------|---|
| Heathrow Airport overview  | 1 |
| Check-in                   |   |
| Ground floor               | 2 |
| Level 1 (Departures level) | 3 |
| Departure lounge           | 4 |
| Arrivals                   |   |
| Arrivals                   | 5 |
| Onward travel              | 6 |