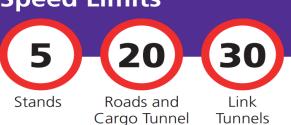

## **Speed Limits**

#### RESTRICTIONS

Speed Maximum 20 mph

**Distance** Maintain 3 'Dots' between own vehicle and any vehicle

in front whilst in motion

Maintain 9 'Dots' between a coach and any vehicle in

front, including when stationary