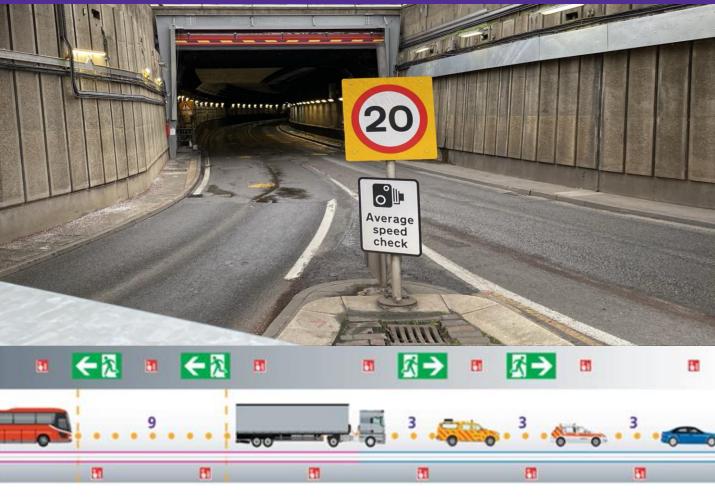

#### RESTRICTIONS

Speed Maximum 20 mph

**Distance** Maintain 3 'Dots' between own vehicle and any vehicle

in front whilst in motion

Maintain 9 'Dots' between a coach and any vehicle in

front, including when stationary

Switch off obstruction lights when entering the tunnel **Beacons** 