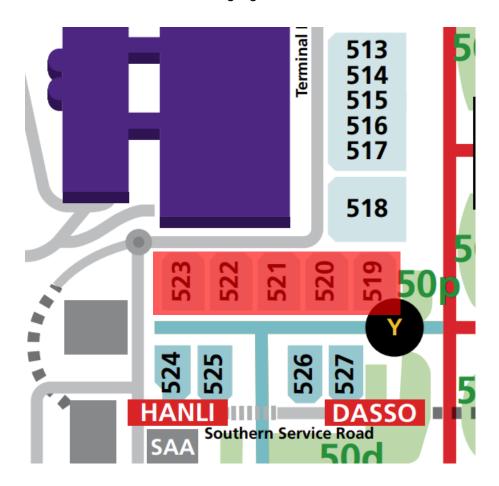

#### 1. Introduction

This Operational Advice Notice (OAN) is written to advise the airport community of planned Fixed Electrical Ground Power (FEGP) works at Terminal 5 from 22:30 on 28<sup>th</sup> April 2024 to 04:30 on 29<sup>th</sup> April 2024. The stands affected are highlighted in red below:

The following assets/facilities will be out of service on the respective dates and times:

| Date/Time                                                                            | Stand(s)                        | Asset Affected |
|--------------------------------------------------------------------------------------|---------------------------------|----------------|
| From 22:30 on 28 <sup>th</sup> April 2024<br>to 04:30 on 29 <sup>th</sup> April 2024 | Stands 519, 520, 521, 522, 523. | FEGP           |