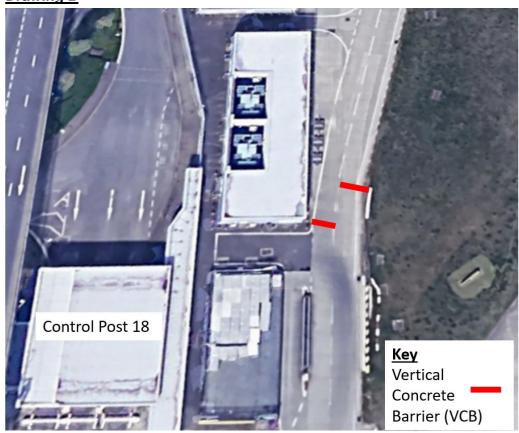

The area will be set out in advance of these dates in accordance with Drawing A and Drawing B.