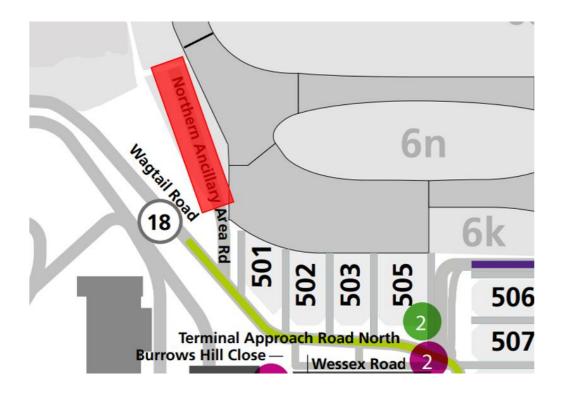

The area will be set out in advance of these dates in accordance with Drawing A and Drawing B.

# **Drawing A**