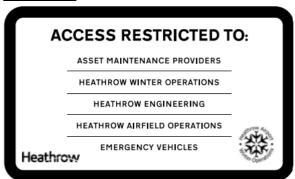

# **Drawing B**

**Aerodrome Safety** 

**Drawing C** below shows the list parties that are permittied to access the area. Any other access must be authorised by Airside Operations by calling 0208 745 6459.

# **Drawing C**