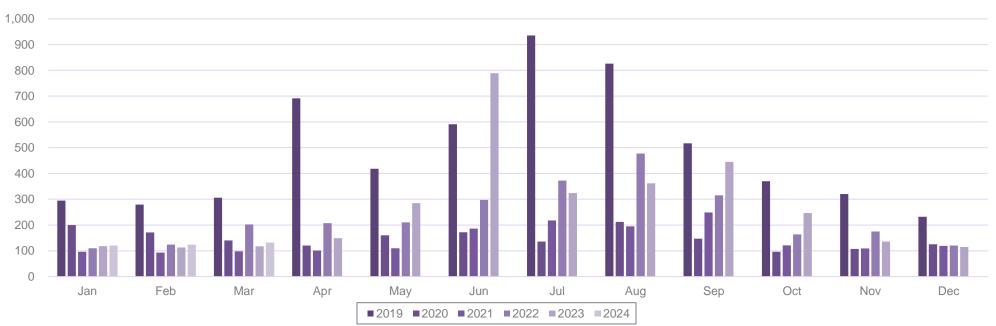

## **Complaint Statistics**

#### **Overall statistics**

257 people complained during 2024(Q1), making over 16,274 complaints.

|                     | Jan   | Feb   | Mar   | Total  |
|---------------------|-------|-------|-------|--------|
| No. of Complainants | 120   | 124   | 132   | 257    |
| No. of Complaints   | 6,031 | 5,383 | 4,860 | 16,274 |

No. of Monthly Noise Complainants 2019-2024





## **Complaints by Local Authority**

Map of Complainants



The size of bubble and numbers stated represent the total number of complainants from each Borough.

Map of Complaints



The size of bubble and numbers stated represent the total number of complaints from each Borough.



## **Local Authority Statistics**

Number of Complainants

Number of

**Complaints** 





## **Distribution of Complaints**

# How many times complainants contacted us

This histogram plots how many people against how many times they contacted Heathrow in 2024(Q1). For example, it shows that 146 people complained once, that 20 people complained 3 times and that 3 people complained more than 1280 times.



### **Top 10 Complainants**

Complaints from the 10 people who complained the most times in 2024(Q1).