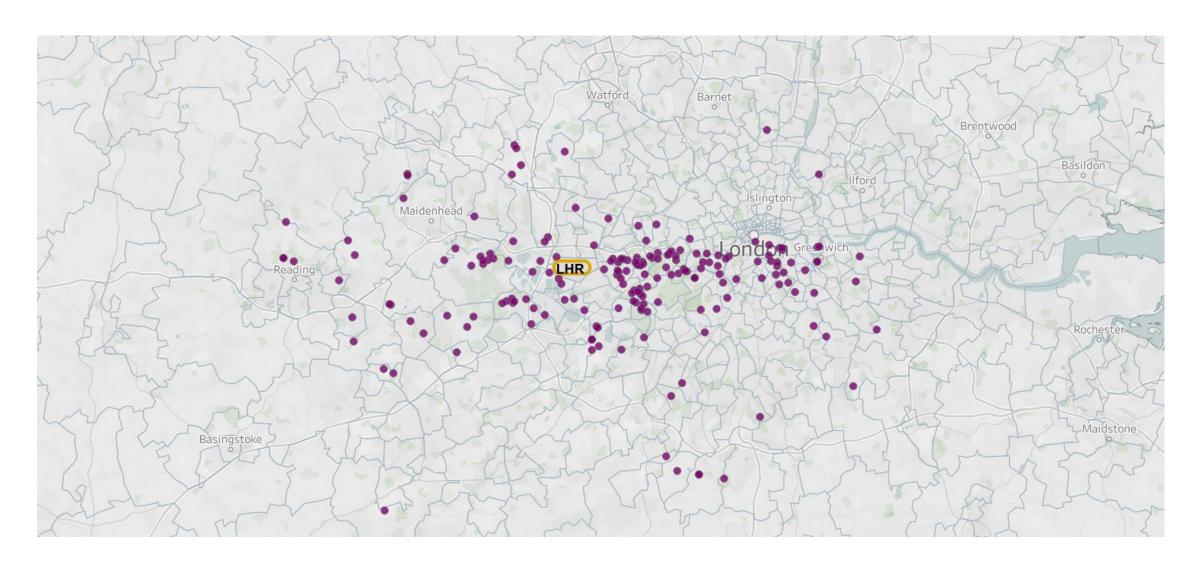

----------|-------------------------------------|-----------------------------------|
| 307               | 205                    | 79.8%                               | 1.9%                              |



# **Noise Complaints by Category**

| Complaint Category    | Proportion |  |
|-----------------------|------------|--|
| Loud aircraft         | 55.2%      |  |
| Low aircraft          | 25.6%      |  |
| Increase in flights   | 7.5%       |  |
| Early morning flights | 6.7%       |  |
| Night flights         | 2.7%       |  |
| Track keeping         | 1.7%       |  |
| De-alternation / TEAM | 0.3%       |  |
| Other                 | 0.4%       |  |



Note: Multiple or duplicate complaints made by one person on one day are not included in this chart.



# **Complaint Locations**