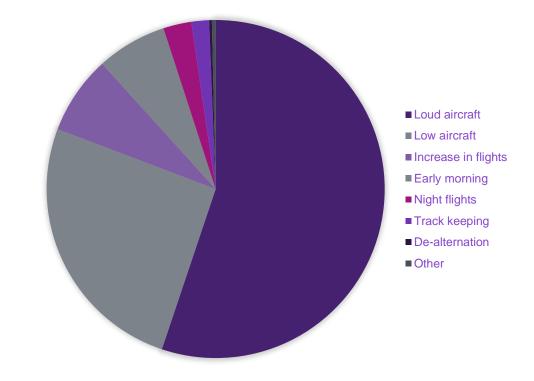

# **Noise Complaints by Category**

| Complaint Category    | Proportion |  |
|-----------------------|------------|--|
| Loud aircraft         | 55.2%      |  |
| Low aircraft          | 25.6%      |  |
| Increase in flights   | 7.5%       |  |
| Early morning flights | 6.7%       |  |
| Night flights         | 2.7%       |  |
| Track keeping         | 1.7%       |  |
| De-alternation / TEAM | 0.3%       |  |
| Other                 | 0.4%       |  |

Note: Multiple or duplicate complaints made by one person on one day are not included in this chart.