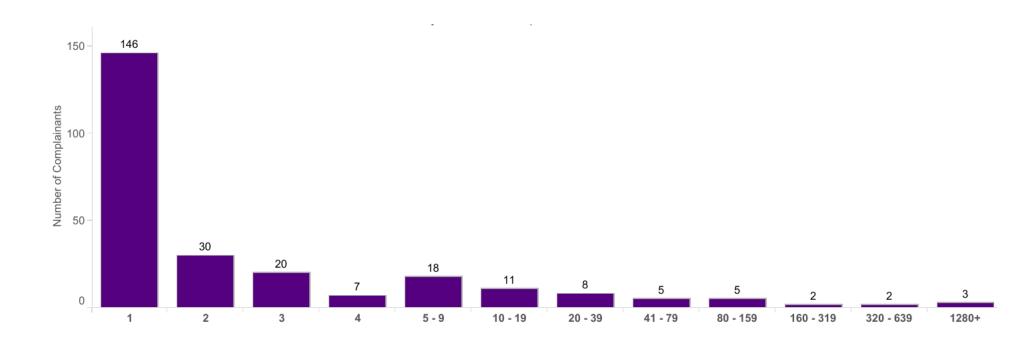

# How many times complainants contacted us

This histogram plots how many people against how many times they contacted Heathrow in 2024(Q1). For example, it shows that 146 people complained once, that 20 people complained 3 times and that 3 people complained more than 1280 times.