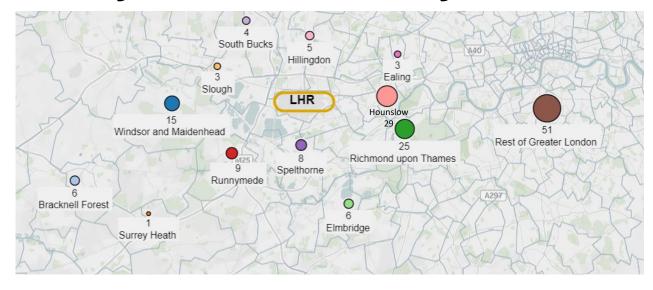

## **Complaints by Local Authority**

Map of Complainants

The size of bubble and numbers stated represent the total number of complainants from each Borough.

Map of Complaints

The size of bubble and numbers stated represent the total number of complaints from each Borough.

## **Local Authority Statistics**

Number of Complainants

Number of

**Complaints** 