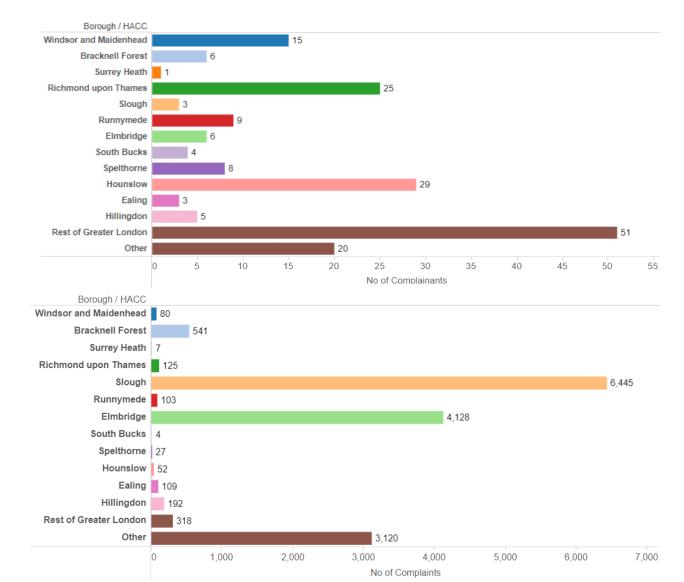

## **Local Authority Statistics**

Number of Complainants

Number of

**Complaints** 