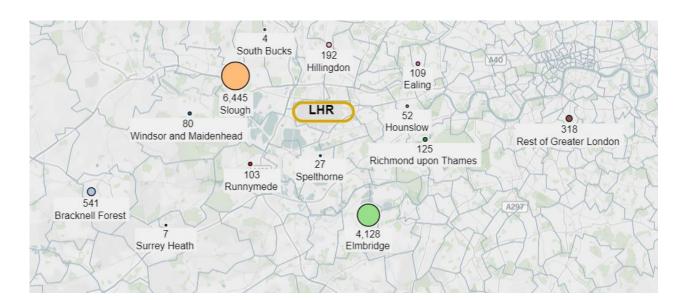

## **Complaints by Local Authority**

Map of Complainants

The size of bubble and numbers stated represent the total number of complainants from each Borough.

Map of Complaints

The size of bubble and numbers stated represent the total number of complaints from each Borough.

## **Local Authority Statistics**

Number of Complainants

Number of

**Complaints** 