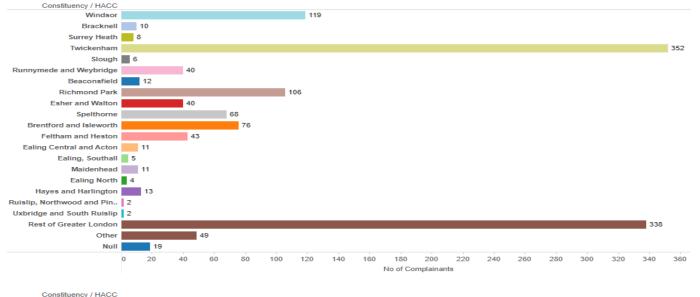

### **Complaints by Parliamentary Constituency**

Map of Complainants

The size of bubble and numbers stated represent the total number of complainants from each constituency.

Map of Complaints

The size of bubble and numbers stated represent the total number of complaints from each constituency.

# Number of Complainants