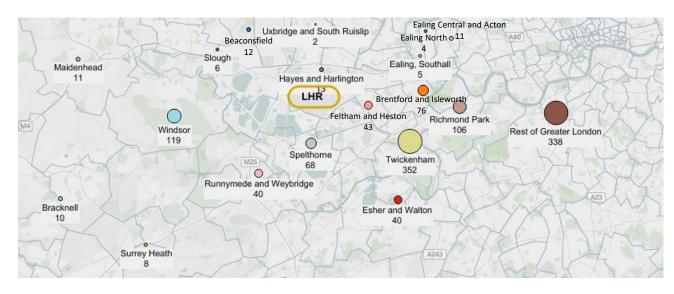

### **Complaints by Parliamentary Constituency**

Map of Complainants

The size of bubble and numbers stated represent the total number of complainants from each constituency.

Map of Complaints

The size of bubble and numbers stated represent the total number of complaints from each constituency.

# Number of Complainants