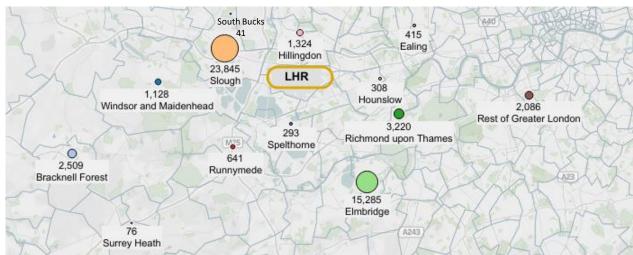

### **Complaints by Local Authority**

Map of Complainants

The size of bubble and numbers stated represent the total number of complainants from each Borough.

Map of Complaints

The size of bubble and numbers stated represent the total number of complaints from each Borough.