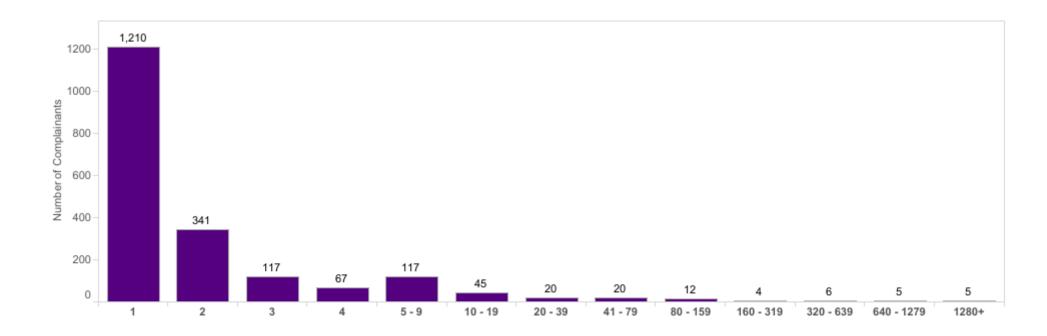

#### **Distribution of Complaints**

# How many times complainants contacted us

This histogram plots how many people against how many times they contacted Heathrow in 2023. For example, it shows that 1,210 people complained once, that 117 people complained 3 times and that 5 people complained more than 1,280 times.