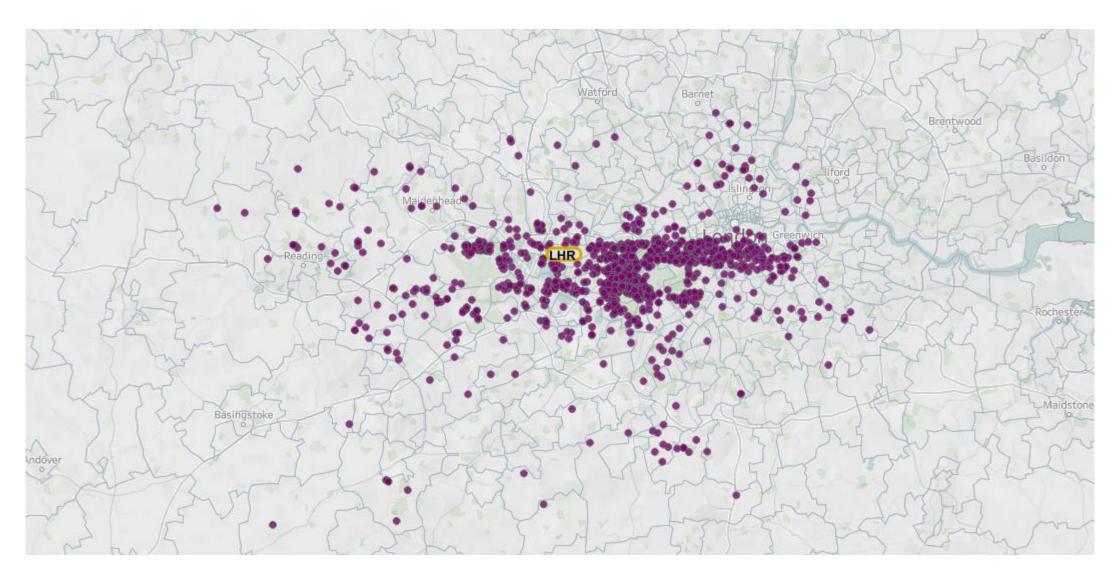

|
|-------------------|--------------|---------------------|------------------|
|                   | Complainants | Complainants        | Total Complaints |
| 2,741             | 1,780        | 90.4%               | 3.9%             |



# **Noise Complaints by Category**

| Complaint Category    | Proportion |
|-----------------------|------------|
| Loud aircraft         | 52.5%      |
| Low aircraft          | 27.5%      |
| Increase in flights   | 7.0%       |
| Early morning flights | 5.2%       |
| Night flights         | 5.1%       |
| Track keeping         | 1.8%       |
| De-alternation / TEAM | 0.4%       |
| Other                 | 0.4%       |



Note: Multiple or duplicate complaints made by one person on one day are not included in this chart.



# **Complaint Locations**