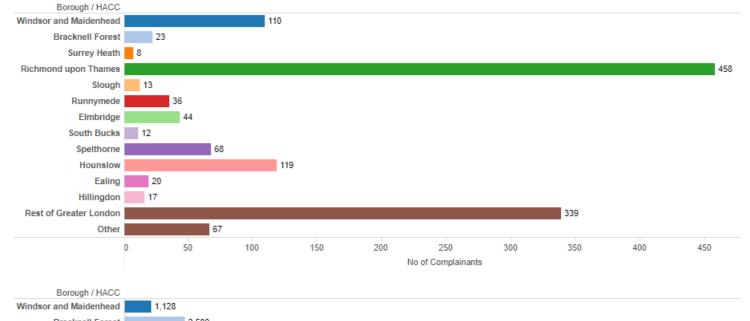

Total  |
|---------------------|-------|-------|-------|-------|-------|-------|-------|-------|-------|-------|-------|-------|--------|
| No. of Complainants | 118   | 113   | 117   | 149   | 285   | 789   | 324   | 362   | 445   | 246   | 136   | 115   | 1,969  |
| No. of Complaints   | 4,076 | 4,035 | 4,538 | 4,934 | 6,142 | 9,078 | 5,021 | 7,469 | 7,337 | 7,107 | 5,971 | 5,333 | 71,041 |

#### No. of Monthly Noise Complainants 2019-2023





### **Complaints by Local Authority**

Map of Complainants



The size of bubble and numbers stated represent the total number of complainants from each Borough.

Map of Complaints



The size of bubble and numbers stated represent the total number of complaints from each Borough.



#### **Local Authority Statistics**

# Number of Complainants



# Number of Complaints





### **Complaints by Parliamentary Constituency**

Map of Complainants



The size of bubble and numbers stated represent the total number of complainants from each constituency.

Map of Complaints



The size of bubble and numbers stated represent the total number of complaints from each constituency.



#### **Parliamentary Constituency Statistics**

# Number of Complainants



# Number of Complaints





#### **Distribution of Complaints**

# How many times complainants contacted us

This histogram plots how many people against how many times they contacted Heathrow in 2023. For example, it shows that 1,210 people complained once, that 117 people complained 3 times and that 5 people complained more than 1,280 times.



**Top 10 Complainants** 

Complaints fr