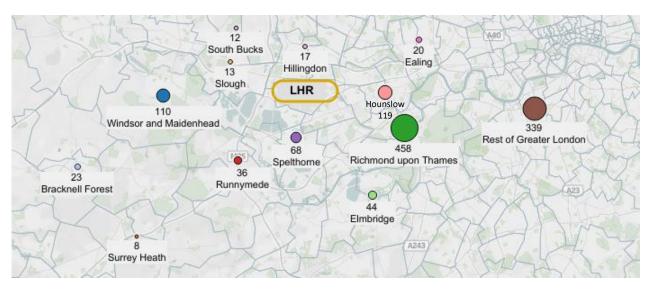

### **Complaints by Local Authority**

Map of Complainants

The size of bubble and numbers stated represent the total number of complainants from each Borough.

Map of Complaints

The size of bubble and numbers stated represent the total number of complaints from each Borough.