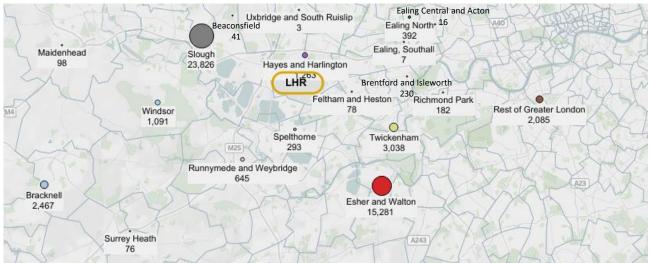

### **Complaints by Parliamentary Constituency**

Map of Complainants

The size of bubble and numbers stated represent the total number of complainants from each constituency.

Map of Complaints

The size of bubble and numbers stated represent the total number of complaints from each constituency.

# Number of Complaints