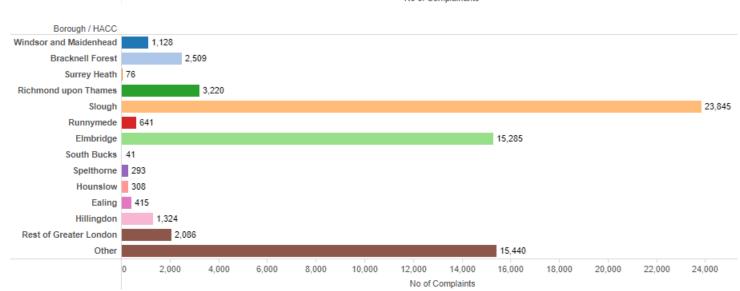

------|-------|-------|-------|-------|-------|-------|-------|-------|-------|-------|-------|-------|--------|
| No. of Complainants | 118   | 113   | 117   | 149   | 285   | 789   | 324   | 362   | 445   | 246   | 136   | 115   | 1,969  |
| No. of Complaints   | 4,076 | 4,035 | 4,538 | 4,934 | 6,142 | 9,078 | 5,021 | 7,469 | 7,337 | 7,107 | 5,971 | 5,333 | 71,041 |

#### No. of Monthly Noise Complainants 2019-2023





### **Complaints by Local Authority**

Map of Complainants



The size of bubble and numbers stated represent the total number of complainants from each Borough.

Map of Complaints



The size of bubble and numbers stated represent the total number of complaints from each Borough.



#### **Local Authority Statistics**

# Number of Complainants



# Number of Complaints





### **Complaints by Parliamentary Constituency**

Map of Complainants



The size of bubble and numbers stated represent the total number of complainants from each constituency.

Map of Complaints



The size of bubble and numbers stated represent the total number of complaints from each constituency.



#### **Parliamentary Constituency Statistics**

# Number of Complainants



# Number of Complaints





#### **Distribution of Complaints**

# How many times complainants contacted us

This histogram plots how many people against how many times they contacted Heathrow in 2023. For example, it shows that 1,210 people complained once, that 117 people complained 3 times and that 5 people complained more than 1,280 times.



**Top 10 Complainants** 

Complaints from the 10 people who compl