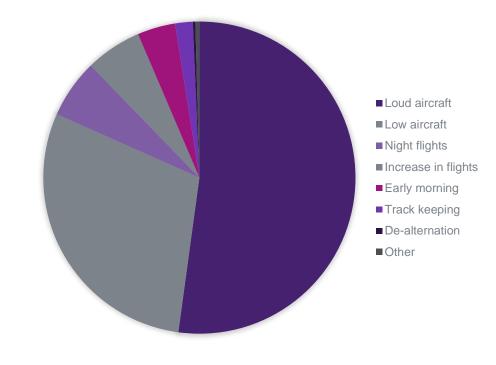

# **Noise Complaints by Category**

| Complaint Category    | Proportion |
|-----------------------|------------|
| Loud aircraft         | 52.5%      |
| Low aircraft          | 27.5%      |
| Increase in flights   | 7.0%       |
| Early morning flights | 5.2%       |
| Night flights         | 5.1%       |
| Track keeping         | 1.8%       |
| De-alternation / TEAM | 0.4%       |
| Other                 | 0.4%       |

Note: Multiple or duplicate complaints made by one person on one day are not included in this chart.