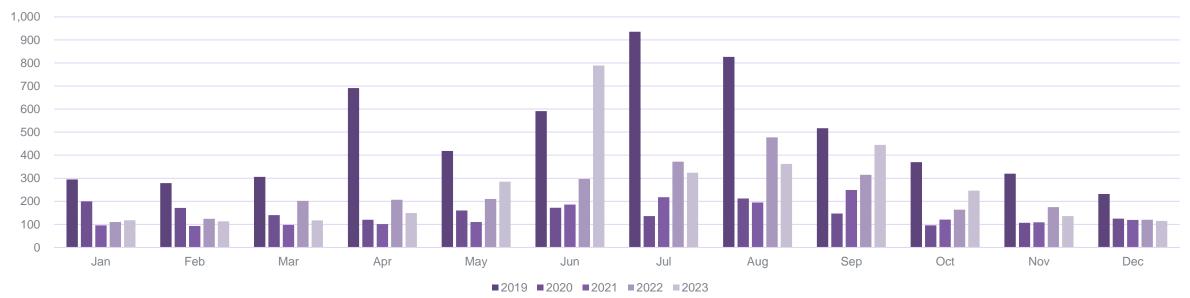

### **Complaint Statistics**

#### **Overall statistics**

1,969 people complained during 2023, making over 71,000 complaints.

|                     | Jan   | Feb   | Mar   | Apr   | May   | Jun   | Jul   | Aug   | Sep   | Oct   | Nov   | Dec   | Total  |
|---------------------|-------|-------|-------|-------|-------|-------|-------|-------|-------|-------|-------|-------|--------|
| No. of Complainants | 118   | 113   | 117   | 149   | 285   | 789   | 324   | 362   | 445   | 246   | 136   | 115   | 1,969  |
| No. of Complaints   | 4,076 | 4,035 | 4,538 | 4,934 | 6,142 | 9,078 | 5,021 | 7,469 | 7,337 | 7,107 | 5,971 | 5,333 | 71,041 |

#### No. of Monthly Noise Complainants 2019-2023





### **Complaints by Local Authority**

Map of Complainants



The size of bubble and numbers stated represent the total number of complainants from each Borough.

Map of Complaints



The size of bubble and numbers stated represent the total number of complaints from each Borough.



#### **Local Authority Statistics**

# Number of Complainants



# Number of Complaints





### **Complaints by Parliamentary Constituency**

Map of Complainants



The size of bubble and numbers stated represent the total number of complainants from each constituency.

Map of Complaints



The size of bubble and numbers stated represent the total number of complaints from each constituency.



#### **Parliamentary Constituency Statistics**

# Number of Complainants



# Number of Complaints





#### **D