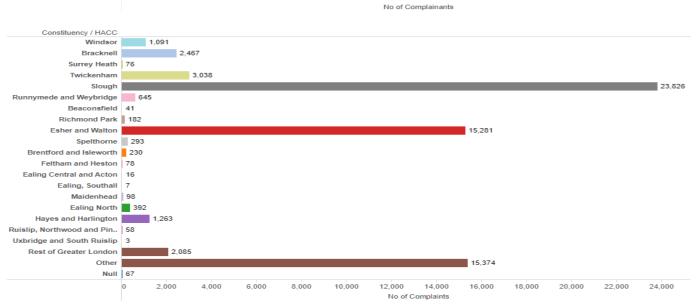

### **Complaints by Parliamentary Constituency**

Map of Complainants

The size of bubble and numbers stated represent the total number of complainants from each constituency.

Map of Complaints

The size of bubble and numbers stated represent the total number of complaints from each constituency.

# Number of Complaints