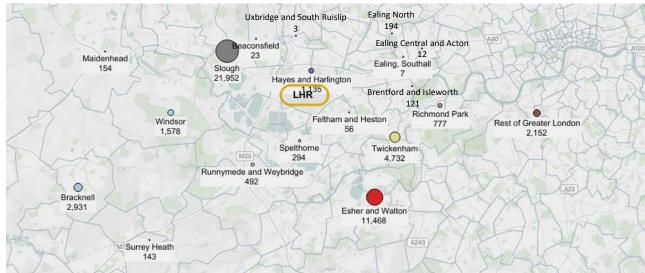

# Map of Complaints

The size of bubble and numbers stated represent the total number of complaints from each Borough.