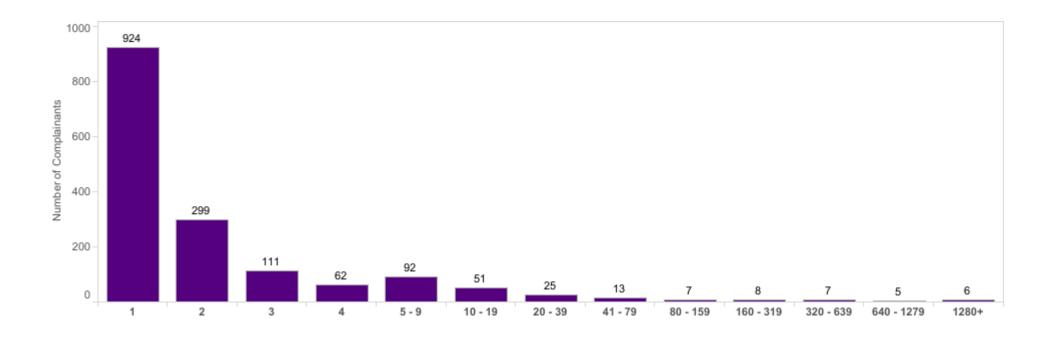

# How many times complainants contacted us

This histogram plots how many people against how many times they contacted Heathrow in 2022. For example, it shows that 924 people complained once, that 111 people complained 3 times and that 6 people complained more than 1,280 times.