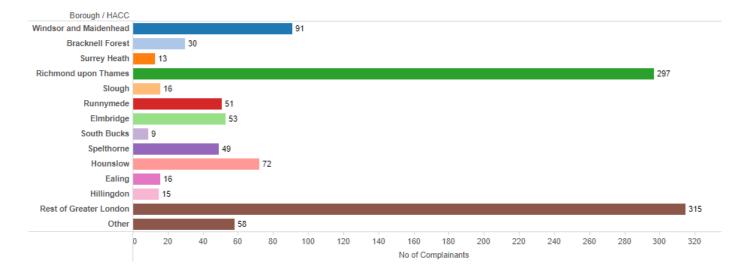

l  |
|---------------------|-------|-------|-------|-------|-------|-------|-------|-------|-------|-------|-------|-------|--------|
| No. of Complainants | 110   | 124   | 202   | 207   | 210   | 297   | 372   | 477   | 315   | 164   | 175   | 119   | 1,609  |
| No. of Complaints   | 3,753 | 3,157 | 4,881 | 5,046 | 5,515 | 6,029 | 6,438 | 6,182 | 6,316 | 6,222 | 5,168 | 4,972 | 63,679 |

#### No. of Monthly Noise Complainants 2019-2022





# **Complaints by Local Authority**

### Map of Complainants



The size of bubble and numbers stated represent the total number of complainants from each Borough.

# Map of Complaints



The size of bubble and numbers stated represent the total number of complaints from each Borough.



#### **Local Authority Statistics**

## Number of Complainants



# Number of Complaints





### **Complaints by Parliamentary Constituency**

Map of Complainants



The size of bubble and numbers stated represent the total number of complainants from each constituency.

Map of Complaints



The size of bubble and numbers stated represent the total number of complaints from each constituency.



#### **Parliamentary Constituency Statistics**

### Number of Complainants



# Number of Complaints





### **Distribution of Complaints**

# How many times complainants contacted us

This histogram plots how many people against how many times they contacted Heathrow in 2022. For example, it shows that 924 people complained once, that 111 people complained 3 times and that 6 people complained more than 1,280 times.



**Top 10 Complainants** 

Complaints fro