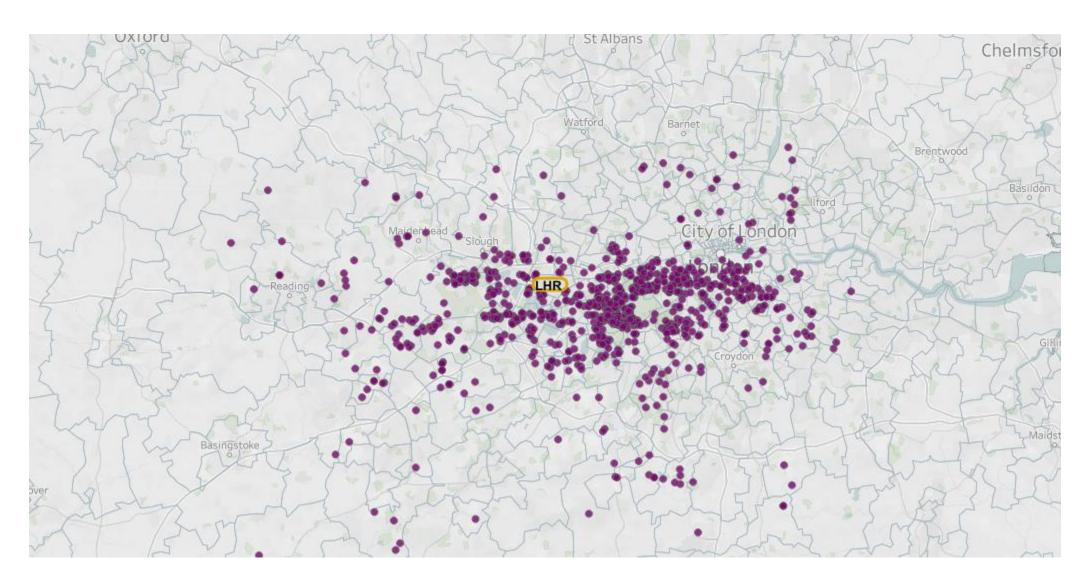

|------------------|
|                   | Complainants | Complainants        | Total Complaints |
| 2,283             | 1,431        | 88.9%               | 3.6%             |



# **Noise Complaints by Category**

| Complaint Category    | Proportion |  |  |
|-----------------------|------------|--|--|
| Loud aircraft         | 52.2%      |  |  |
| Low aircraft          | 29.5%      |  |  |
| Night flights         | 6.1%       |  |  |
| Increase in flights   | 5.8%       |  |  |
| Early morning flights | 3.9%       |  |  |
| Track keeping         | 1.8%       |  |  |
| De-alternation / TEAM | 0.3%       |  |  |
| Other                 | 0.4%       |  |  |



Note: Multiple or duplicate complaints made by one person on one day are not included in this chart.



# **Complaint Locations**