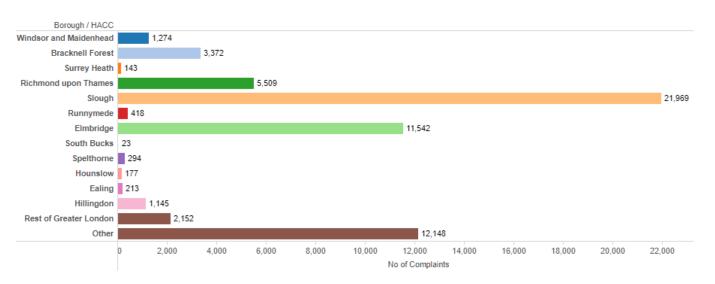

-|-------|-------|-------|-------|-------|-------|-------|-------|-------|-------|-------|-------|--------|
| No. of Complainants | 110   | 124   | 202   | 207   | 210   | 297   | 372   | 477   | 315   | 164   | 175   | 119   | 1,609  |
| No. of Complaints   | 3,753 | 3,157 | 4,881 | 5,046 | 5,515 | 6,029 | 6,438 | 6,182 | 6,316 | 6,222 | 5,168 | 4,972 | 63,679 |

#### No. of Monthly Noise Complainants 2019-2022





# **Complaints by Local Authority**

### Map of Complainants



The size of bubble and numbers stated represent the total number of complainants from each Borough.

# Map of Complaints



The size of bubble and numbers stated represent the total number of complaints from each Borough.



#### **Local Authority Statistics**

## Number of Complainants



# Number of Complaints





### **Complaints by Parliamentary Constituency**

Map of Complainants



The size of bubble and numbers stated represent the total number of complainants from each constituency.

Map of Complaints



The size of bubble and numbers stated represent the total number of complaints from each constituency.



#### **Parliamentary Constituency Statistics**

### Number of Complainants



# Number of Complaints





### **Distribution of Complaints**

# How many times complainants contacted us

This histogram plots how many people against how many times they contacted Heathrow in 2022. For example, it shows that 924 people complained once, that 111 people complained 3 times and that 6 people complained more than 1,280 times.



**Top 10 Complainants** 

Complaints from the 10 people who compla