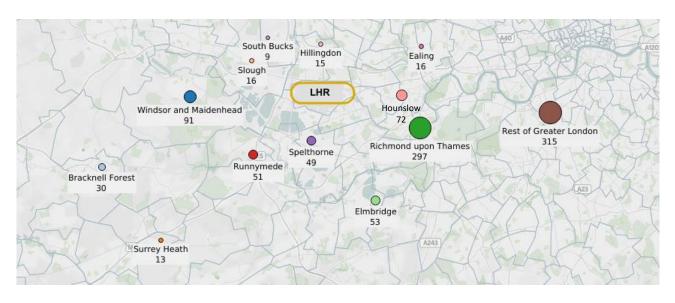

### Map of Complainants

The size of bubble and numbers stated represent the total number of complainants from each Borough.