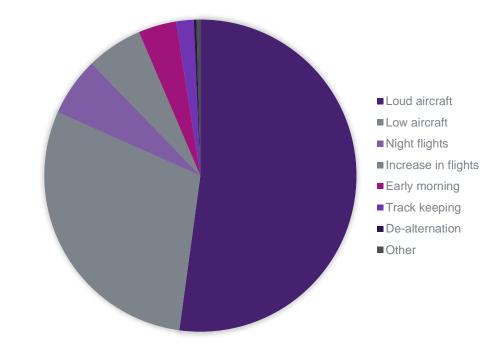

# **Noise Complaints by Category**

| Complaint Category    | Proportion |  |  |
|-----------------------|------------|--|--|
| Loud aircraft         | 52.2%      |  |  |
| Low aircraft          | 29.5%      |  |  |
| Night flights         | 6.1%       |  |  |
| Increase in flights   | 5.8%       |  |  |
| Early morning flights | 3.9%       |  |  |
| Track keeping         | 1.8%       |  |  |
| De-alternation / TEAM | 0.3%       |  |  |
| Other                 | 0.4%       |  |  |

Note: Multiple or duplicate complaints made by one person on one day are not included in this chart.