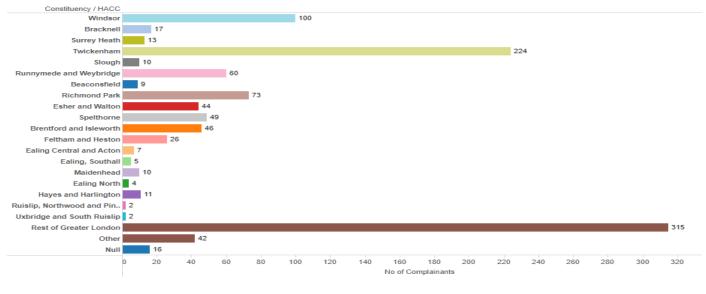

### **Complaints by Parliamentary Constituency**

Map of Complainants

The size of bubble and numbers stated represent the total number of complainants from each constituency.

Map of Complaints

The size of bubble and numbers stated represent the total number of complaints from each constituency.

#### **Parliamentary Constituency Statistics**

### Number of Complainants