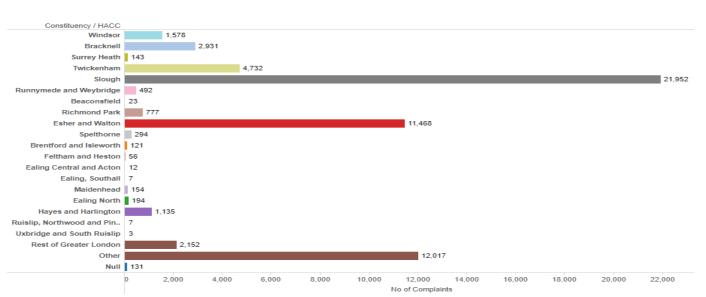

### **Complaints by Parliamentary Constituency**

Map of Complainants

The size of bubble and numbers stated represent the total number of complainants from each constituency.

Map of Complaints

The size of bubble and numbers stated represent the total number of complaints from each constituency.

#### **Parliamentary Constituency Statistics**

# Number of Complaints