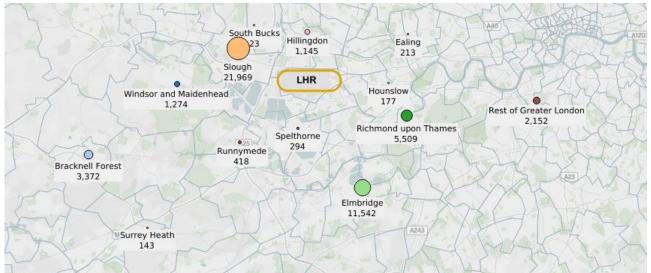

# Map of Complaints

The size of bubble and numbers stated represent the total number of complaints from each Borough.