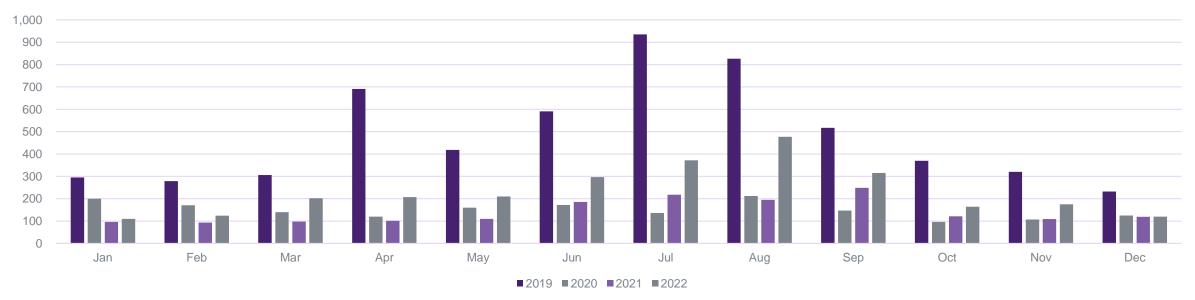

#### No. of Monthly Noise Complainants 2019-2022

#### **Overall statistics**

1,609 people complained during 2022, making over 63,000 complaints.

|                     | Jan   | Feb   | Mar   | Apr   | May   | Jun   | Jul   | Aug   | Sep   | Oct   | Nov   | Dec   | Total  |
|---------------------|-------|-------|-------|-------|-------|-------|-------|-------|-------|-------|-------|-------|--------|
| No. of Complainants | 110   | 124   | 202   | 207   | 210   | 297   | 372   | 477   | 315   | 164   | 175   | 119   | 1,609  |
| No. of Complaints   | 3,753 | 3,157 | 4,881 | 5,046 | 5,515 | 6,029 | 6,438 | 6,182 | 6,316 | 6,222 | 5,168 | 4,972 | 63,679 |