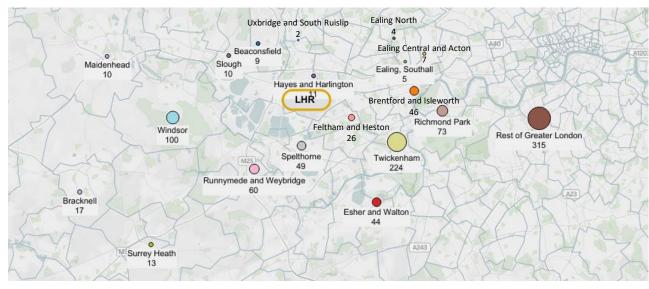

### Map of Complainants

The size of bubble and numbers stated represent the total number of complainants from each Borough.