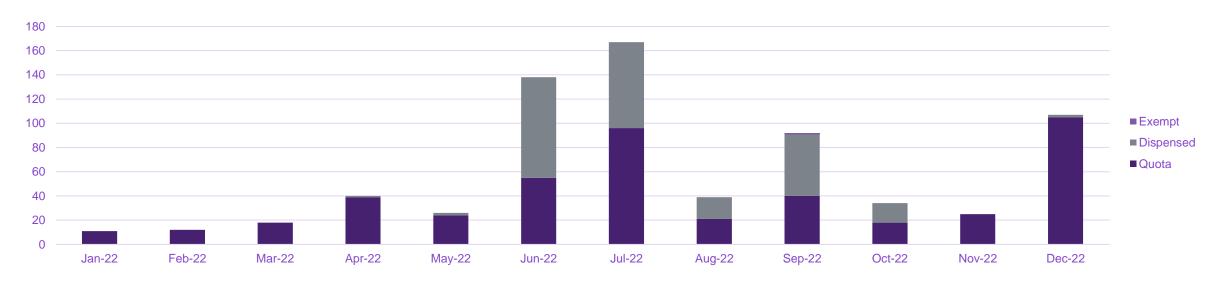

## **Departures**

Late running departures by quota, dispensed and exempt

| Departure Night Movements 2022 | Jan | Feb | Mar | Apr | May | Jun | Jul | Aug | Sep | Oct | Nov | Dec | Total |
|--------------------------------|-----|-----|-----|-----|-----|-----|-----|-----|-----|-----|-----|-----|-------|
| Quota                          | 11  | 12  | 18  | 39  | 24  | 55  | 96  | 21  | 40  | 18  | 25  | 105 | 464   |
| Dispensed                      | -   | -   | -   | 1   | 2   | 83  | 71  | 18  | 51  | 16  | -   | 2   | 244   |
| Exempt                         | -   | -   | -   | -   | -   | -   | -   | -   | 1   | -   | -   | -   | 1     |
| Total                          | 11  | 12  | 18  | 40  | 26  | 138 | 167 | 39  | 92  | 34  | 25  | 107 | 709   |