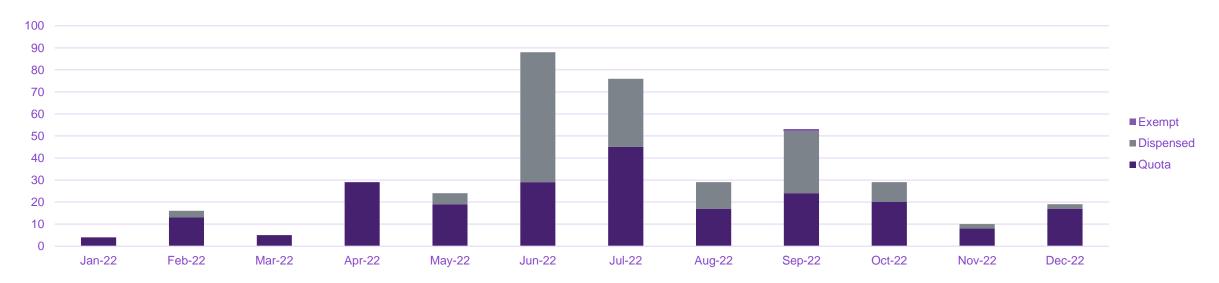

### **Arrivals**

Late running arrivals by quota, dispensed and exempt

| Arrival Night Movements 2022 | Jan | Feb | Mar | Apr | May | Jun | Jul | Aug | Sep | Oct | Nov | Dec | Total |
|------------------------------|-----|-----|-----|-----|-----|-----|-----|-----|-----|-----|-----|-----|-------|
| Quota                        | 4   | 13  | 5   | 29  | 19  | 29  | 45  | 17  | 24  | 20  | 8   | 17  | 230   |
| Dispensed                    | -   | 3   | -   | -   | 5   | 59  | 31  | 12  | 28  | 9   | 2   | 2   | 151   |
| Exempt                       | -   | -   | -   | -   | -   | -   | -   | -   | 1   | -   | -   | -   | 1     |
| Total                        | 4   | 16  | 5   | 29  | 24  | 88  | 76  | 29  | 53  | 29  | 10  | 19  | 382   |