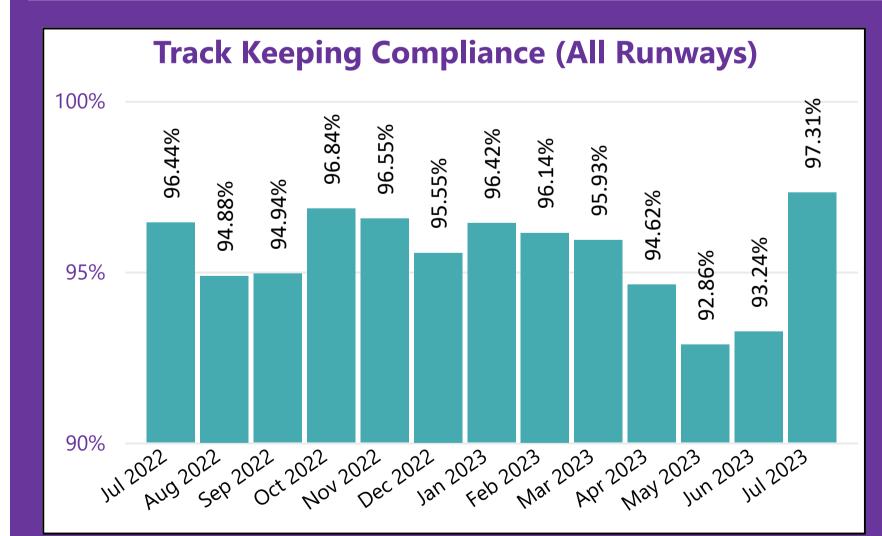

**METRIC:** Number of nights without late runners is specifically for flights between 23:30-04:30

**METRIC:** Aircraft shall be deemed on track when it remains within a swathe 1.5km either side of the Standard Instrument Departure ideal centre line.

COMMENTS: YTD Track Keeping Compliance (All Runways) average for 2024 is 95.19%

**METRIC:** Early morning arrivals between the hours of 04:30-06:00.

METRIC: A departing aircraft will maintain a minimum climb gradient of 4% measured between 1000ft and 4000ft.