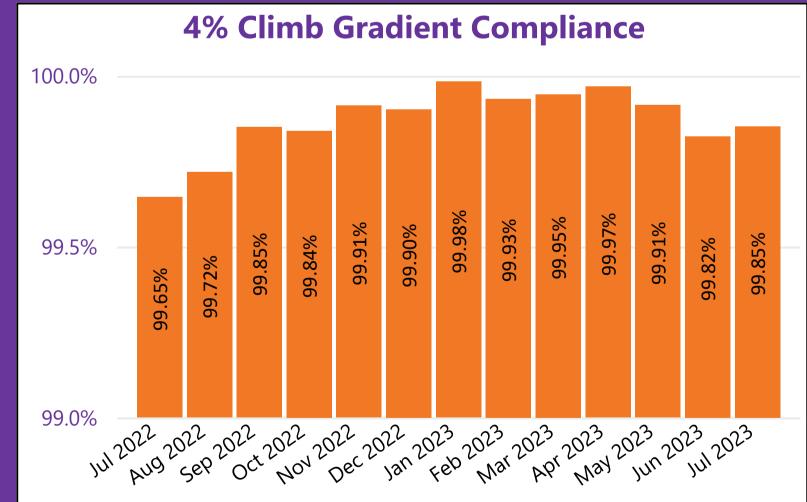

COMMENTS: YTD Track Keeping Compliance (All Runways) average for 2024 is 95.19%

**METRIC:** Early morning arrivals between the hours of 04:30-06:00.

METRIC: A departing aircraft will maintain a minimum climb gradient of 4% measured between 1000ft and 4000ft.

COMMENTS: YTD 4% climb gradient average for 2024 is 99.91%