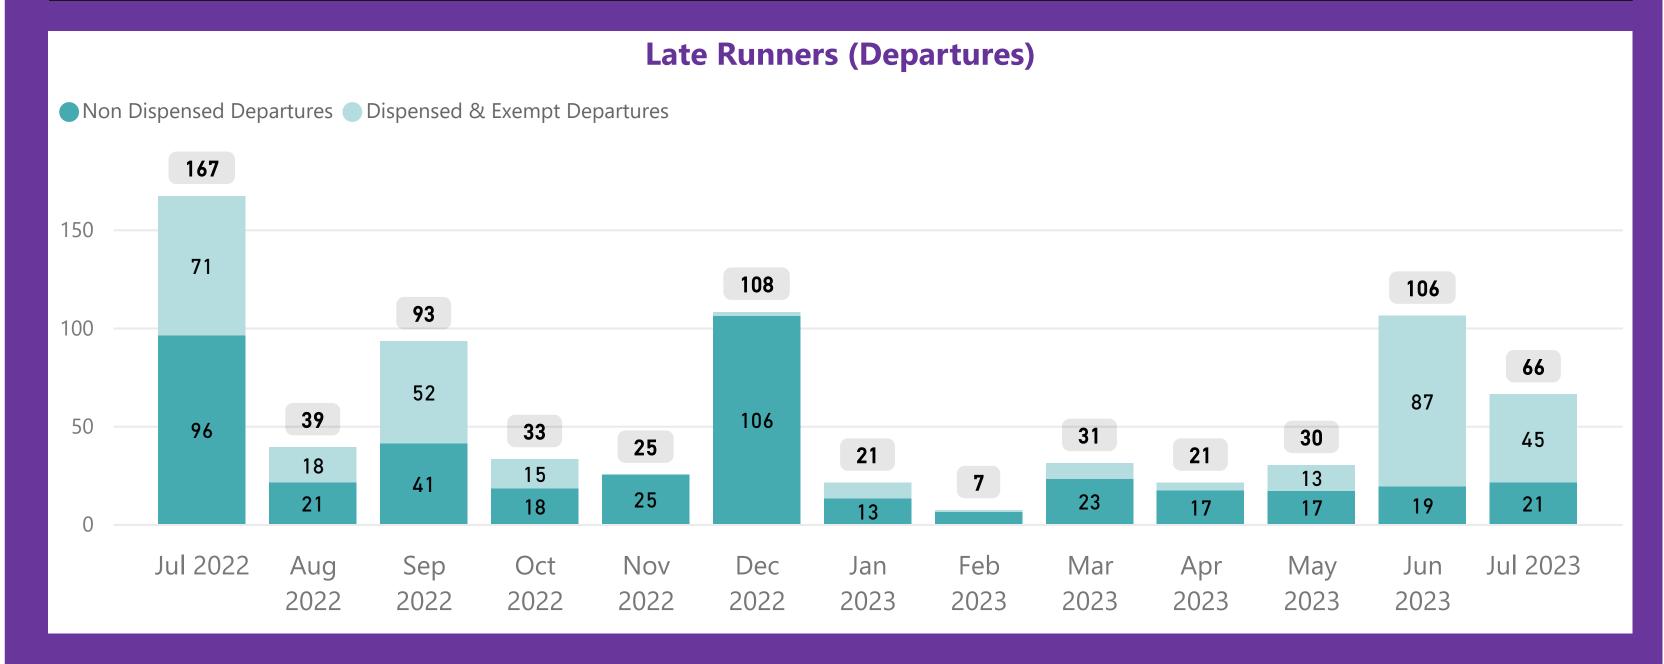

COMMENTS: YTD for 2023 is 167

METRIC: Late running, off schedule departures operating between 23:30-04:30.

COMMENTS: YTD for 2023 is 282