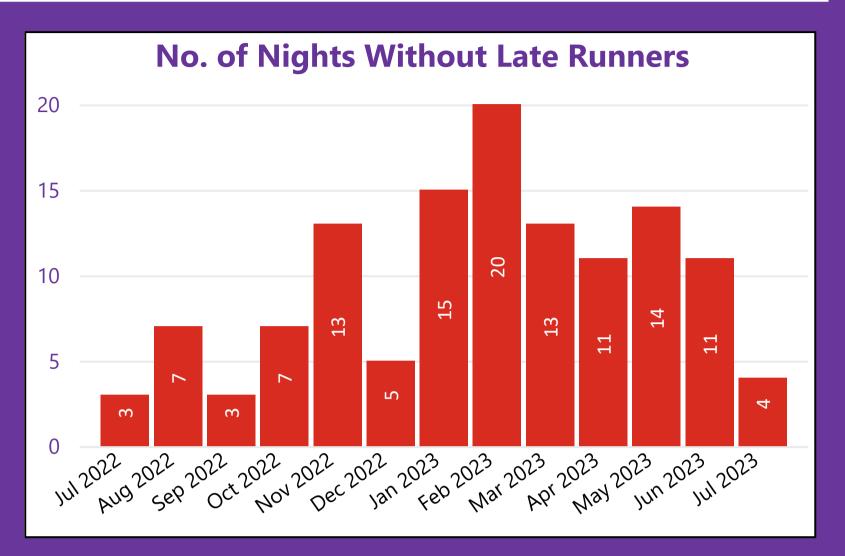

**METRIC:** Number of nights without late runners is specifically for flights between 23:30-04:30

**METRIC:** Aircraft shall be deemed on track when it remains within a swathe 1.5km either side of the Standard Instrument Departure ideal centre line.

## Total number of nights without Late Runners:

2022202388

## **Summary:**

There were 4 nights without Late Runners in July.

YTD figure for Nights without Late Runners in 2023 is 88 vs 72 for the same period in 2022.

Thunderstorms and CB activity significantly impacted late runners within July.