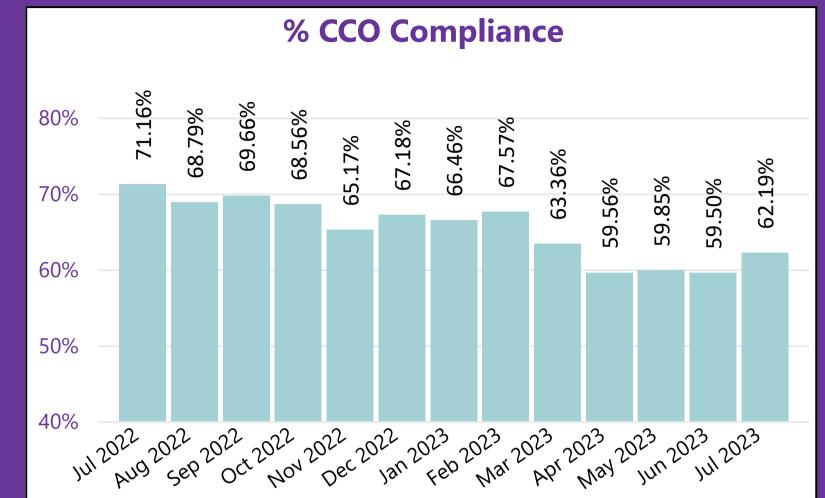

## **Operations Dashboard - July 2023**





METRIC: After take-off, aircraft shall be operated in such a way that it is at a height of not less than 1000ft AAL at 6.5km from the start of roll.

COMMENTS: A higher number of infringements can be anticipated in the summer months as aircraft are slower to climb in warmer temperatures.



**METRIC:** When an aircraft arrives, it shall not fly a segment of level flight longer than 2.5nm below 6800ft.

COMMENTS: YTD 24hr CDA Average for 2024 is 90.39%.



**METRIC:** An aircraft shall endeavour to maintain a constant rate of climb after departure.



**METRIC:** Number of nights without late runners is specifically for flights between 23:30-04:30



**METRIC:** Aircraft shall be deemed on track when it remains within a swathe 1.5km either side of the Standard Instrument Departure ideal centre line.

COMMENTS: YTD Track Keeping Compliance (All Runways) average for 2024 is 95.19%



**METRIC:** Early morning arrivals between the hours of 04:30-06:00.



METRIC: A departing aircraft will maintain a minimum climb gradient of 4% measured between 1000ft and 4000ft.

COMMENTS: YTD 4% climb gradient average for 2024 is 99.91%

## Total number of nights without Late Runners:

2022202388

## Night Flights Dashboard - July 2023





METRIC: Breakdow