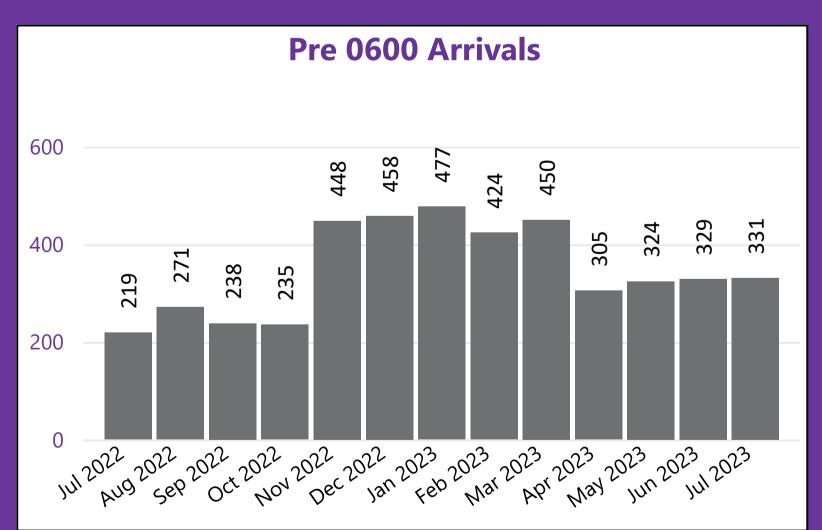

COMMENTS: YTD Track Keeping Compliance (All Runways) average for 2024 is 95.19%

**METRIC:** Early morning arrivals between the hours of 04:30-06:00.

METRIC: A departing aircraft will maintain a minimum climb gradient of 4% measured between 1000ft and 4000ft.