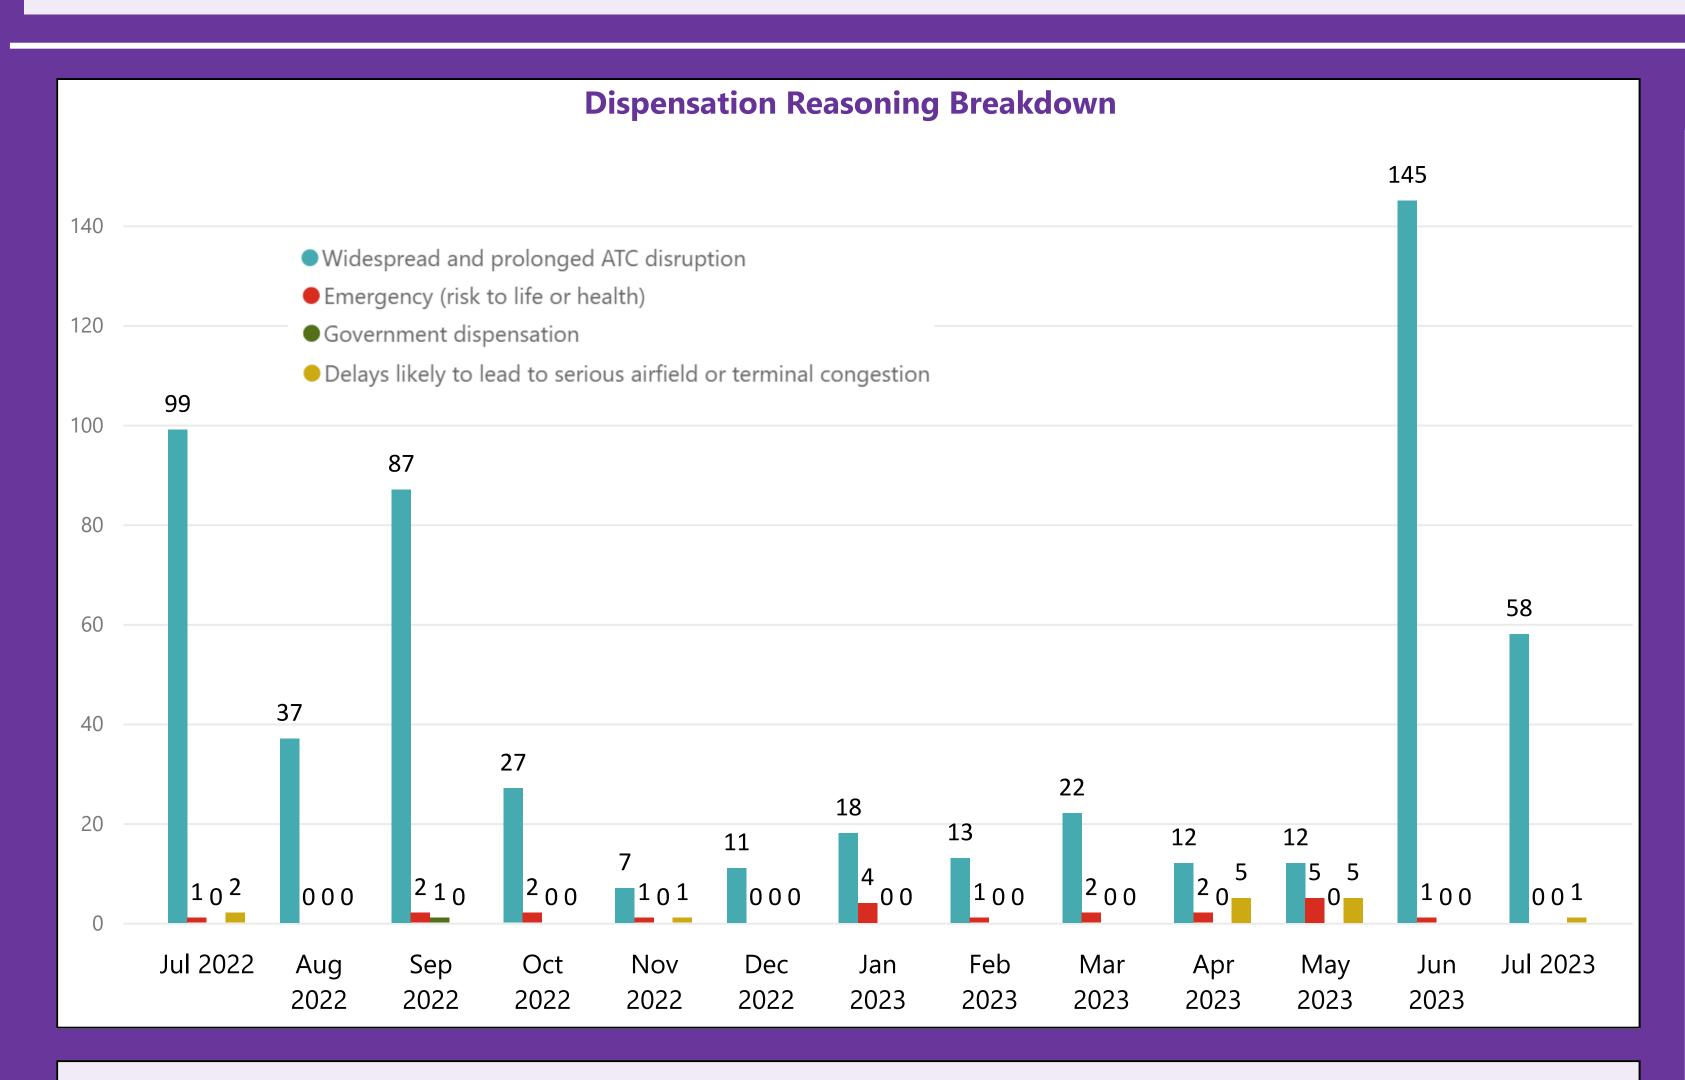

## Night Flights Dashboard - July 2023

METRIC: Breakdown of dispensation reasoning.