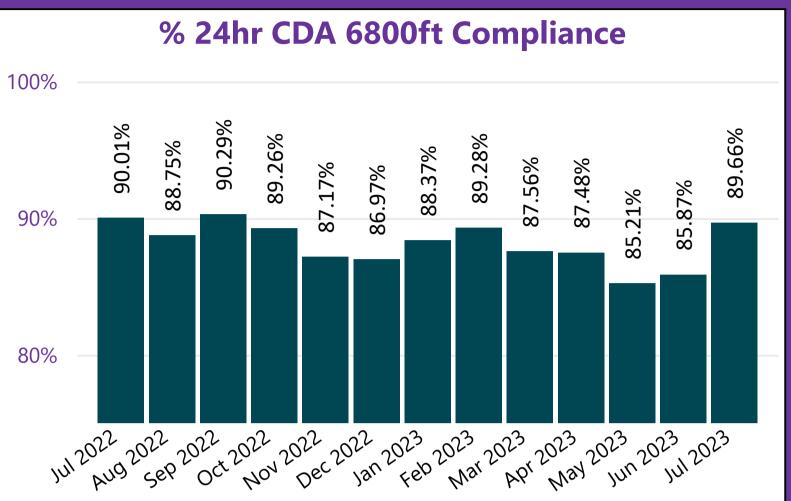

**METRIC:** When an aircraft arrives, it shall not fly a segment of level flight longer than 2.5nm below 6800ft.

COMMENTS: YTD 24hr CDA Average for 2024 is 90.39%.

**METRIC:** An aircraft shall endeavour to maintain a constant rate of climb after departure.