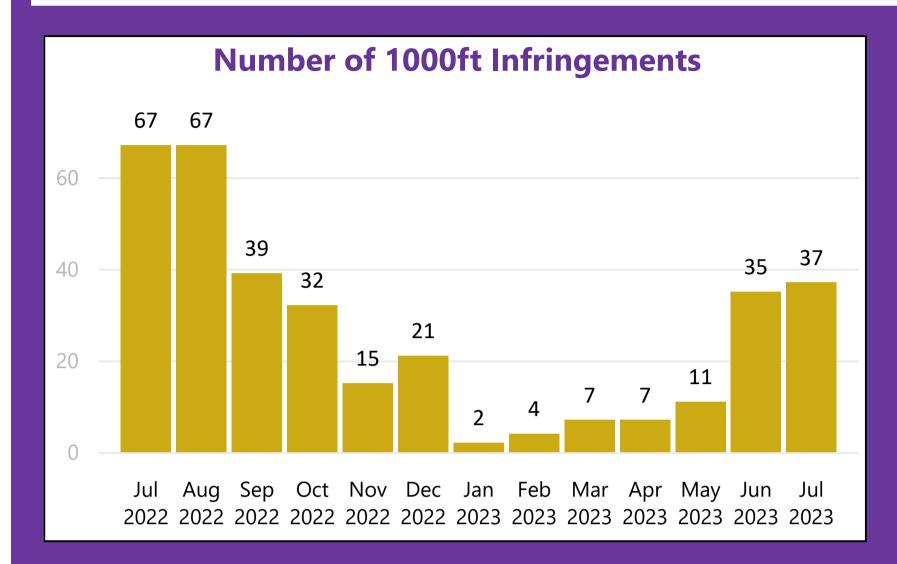

## **Operations Dashboard - July 2023**

METRIC: After take-off, aircraft shall be operated in such a way that it is at a height of not less than 1000ft AAL at 6.5km from the start of roll.

COMMENTS: A higher number of infringements can be anticipated in the summer months as aircraft are slower to climb in warmer temperatures.