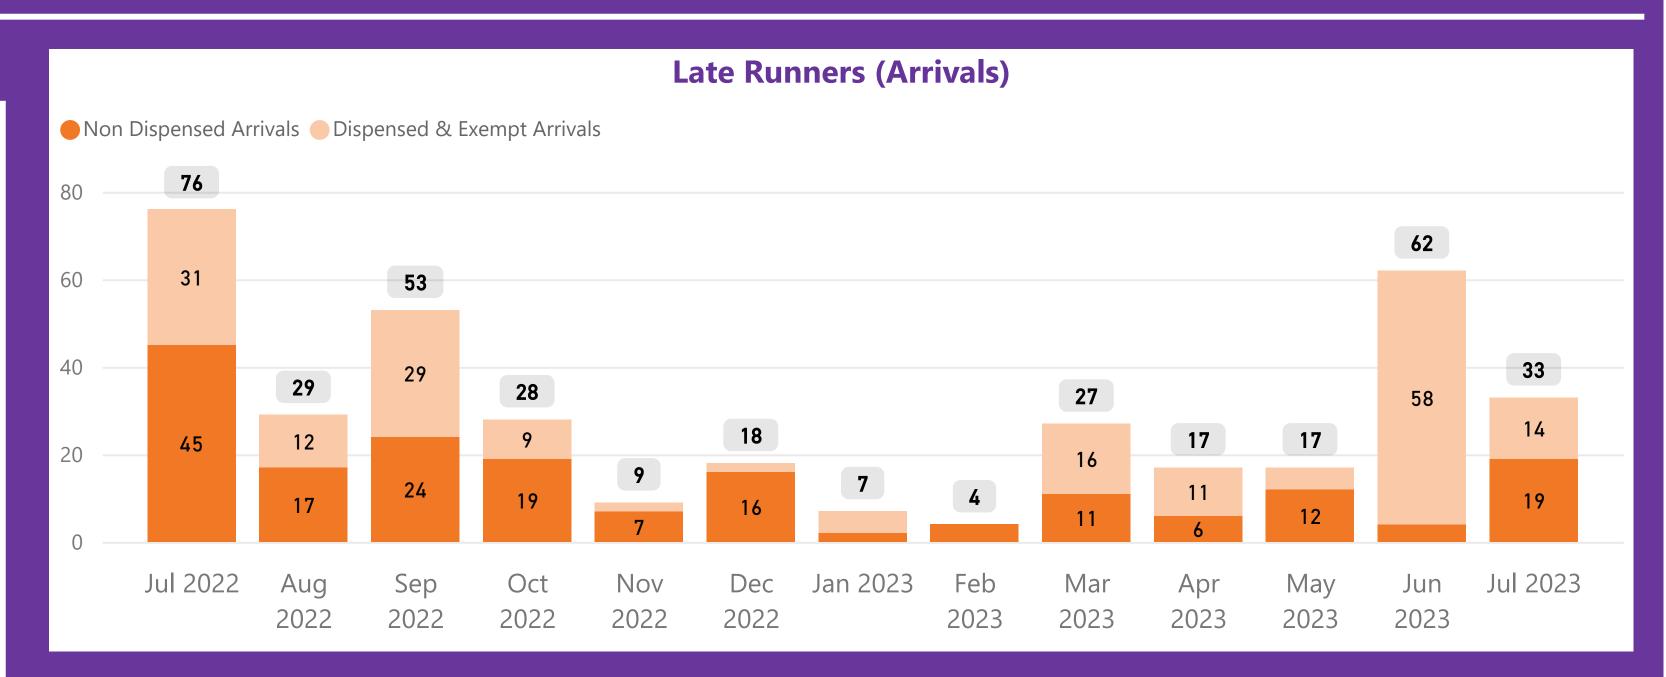

The European sector responsible for greatest regulation was Karlsruhe.

There have currently been 0 noise infringements this year

METRIC: Late running, off schedule arrivals operating between 23:30-04:30.

COMMENTS: YTD for 2023 is 167

METRIC: Late running, off schedule departures operating between 23:30-04:30.

COMMENTS: YTD for 2023 is 282