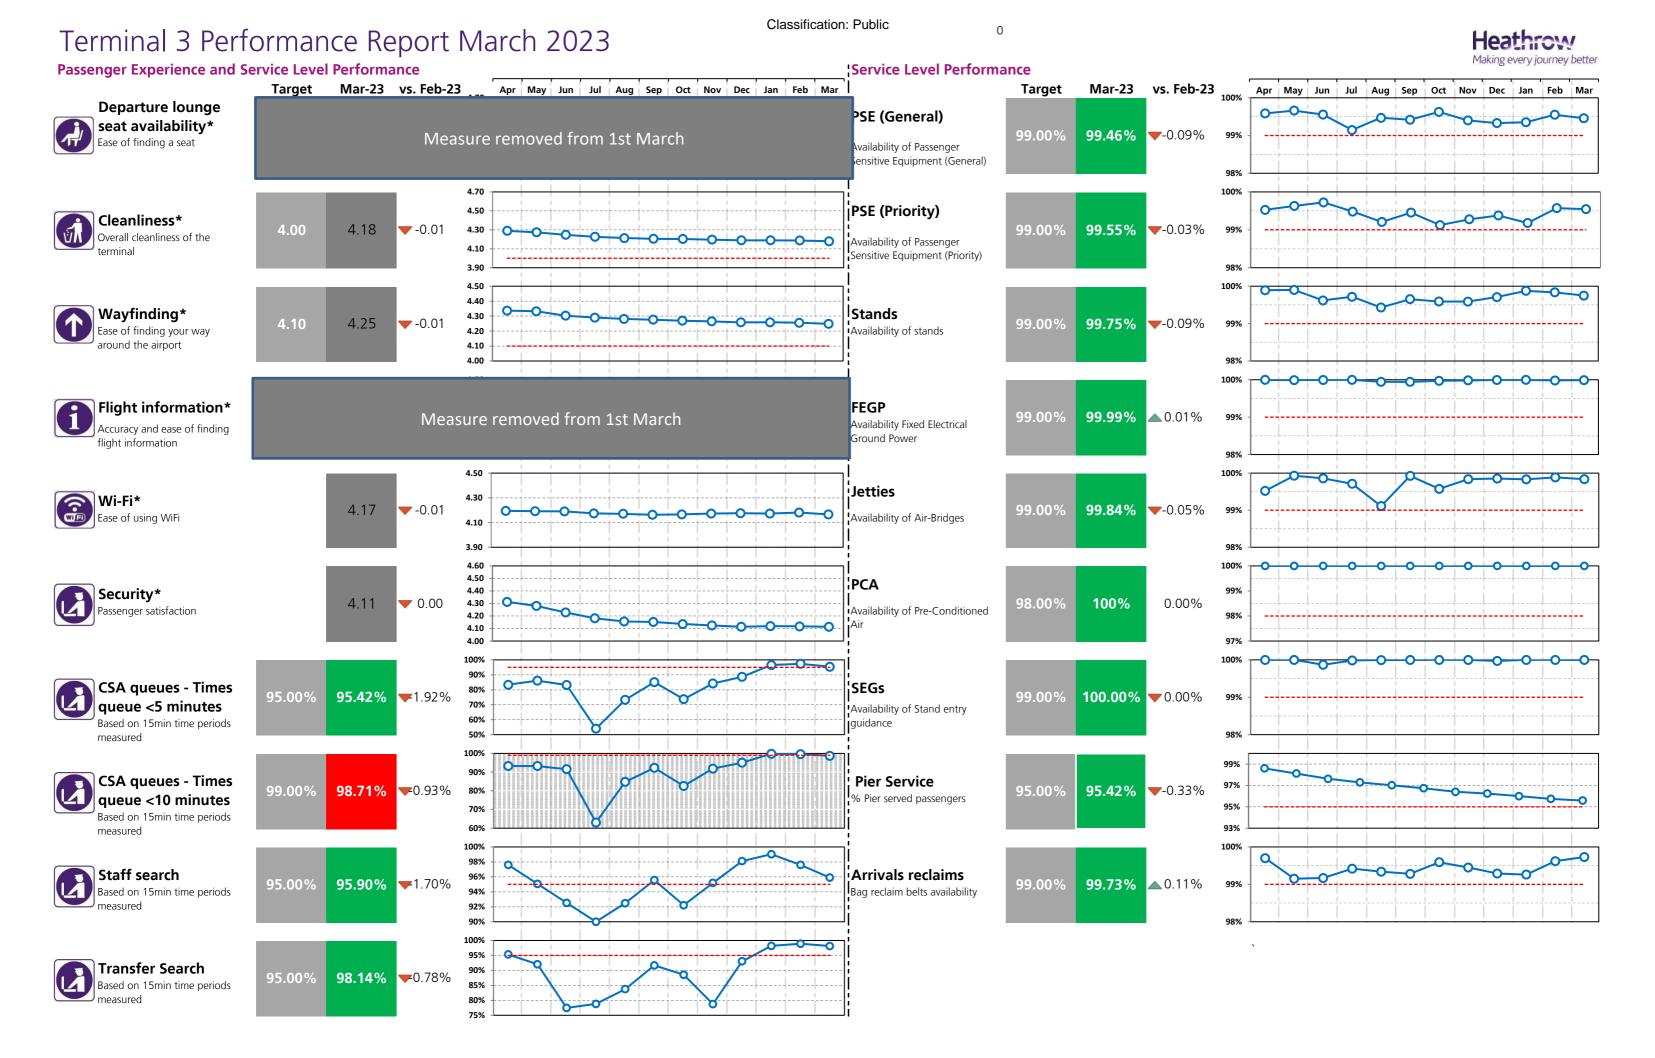

# Heathrow Performance Report March 2023

| Passenger Experience and Service Level Perfor                              | mance  |             |                     |        |           |
|----------------------------------------------------------------------------|--------|-------------|---------------------|--------|-----------|
|                                                                            | T2     | T3          | T4                  | T5     |           |
| Departure lounge seat availability*  Ease of finding a seat                | M      | easure remo | oved from 1st March | 23     |           |
| Cleanliness* Overall cleanliness of the terminal                           | 4.27   | 4.18        | 4.30                | 4.26   |           |
| Wayfinding* Ease of finding your way around the airport                    | 4.32   | 4.25        | 4.32                | 4.26   |           |
| Flight information*  Accuracy and ease of finding flight information       | M      | easure remo | oved from 1st March | 23     |           |
| Wi-Fi* Ease of using WiFi                                                  | 4.15   | 4.17        | 4.22                | 4.13   |           |
| Security* Passenger satisfaction                                           | 4.19   | 4.11        | 4.12                | 4.06   |           |
| CSA queues - Times queue <5 minutes  Based on 15min time periods measured  | 93.42% | 95.42%      | 99.04%              | 71.57% |           |
| CSA queues - Times queue <10 minutes  Based on 15min time periods measured | 99.28% | 98.71%      | 99.95%              | 91.78% |           |
| Staff search ** Based on 15min time periods measured                       | 96.18% | 95.90%      | 100%                | 96.80% |           |
| Transfer Search  Based on 15min time periods measured                      | 95.85% | 98.14%      | 99.46%              | 91.11% |           |
|                                                                            | СТА    | Cargo       | EastSide            | Т5     | SouthSide |
| Control Post Security Search                                               | 97.30% | 98.75%      | 97.65%              | 96.41% | 100%      |
|                                                                            |        |             |                     |        |           |

### **Service Level Performance**

**PSE (General)** Availability of Passenger Sensitive Equipment (General) PSE (Priority) Availability of Passenger Sensitive Equipment (Priority) Stands Availability of stands **FEGP** Availability of Fixed Electrical Ground Power **Jetties** Availability of Air-Bridges

Availability of Pre-conditioned Air

SEGs

Pier Service % Pier served passengers

**Arrivals Reclaims** 

Bag reclaim belts availability

### Aerodrome congestion

TTS - One car Track Transit System - one car availability

Making every journey better

100%

99.08%

| T2      | Т3      | T4      | T5     |
|---------|---------|---------|--------|
| 99.41%  | 99.46%  | 99.38%  | 99.33% |
| 99.27%  | 99.55%  | 99.82%  | 99.52% |
| 99.42%  | 99.75%  | 99.81%  | 99.84% |
| 100.00% | 99.99%  | 100%    | 99.49% |
| 99.80%  | 99.84%  | 99.93%  | 99.12% |
| 100%    | 100%    |         | 100%   |
| 100.00% | 100.00% | 100.00% | 99.93% |
| 97.23%  | 95.42%  | 100%    |        |
| 99.44%  | 99.73%  | 99.85%  | 99.91% |

**Bonus:** All business units must exceed Lower Threshold.

Departure Lounge seat availability and Flight Information were removed from the scheme as of 1st March23

Financial year is from January 2023 - December 2023

### Notes

<sup>\*</sup> SQRB calculations based on Moving Annual Average (MAA) for these metrics

# Terminal 3 Performance Report March 2023