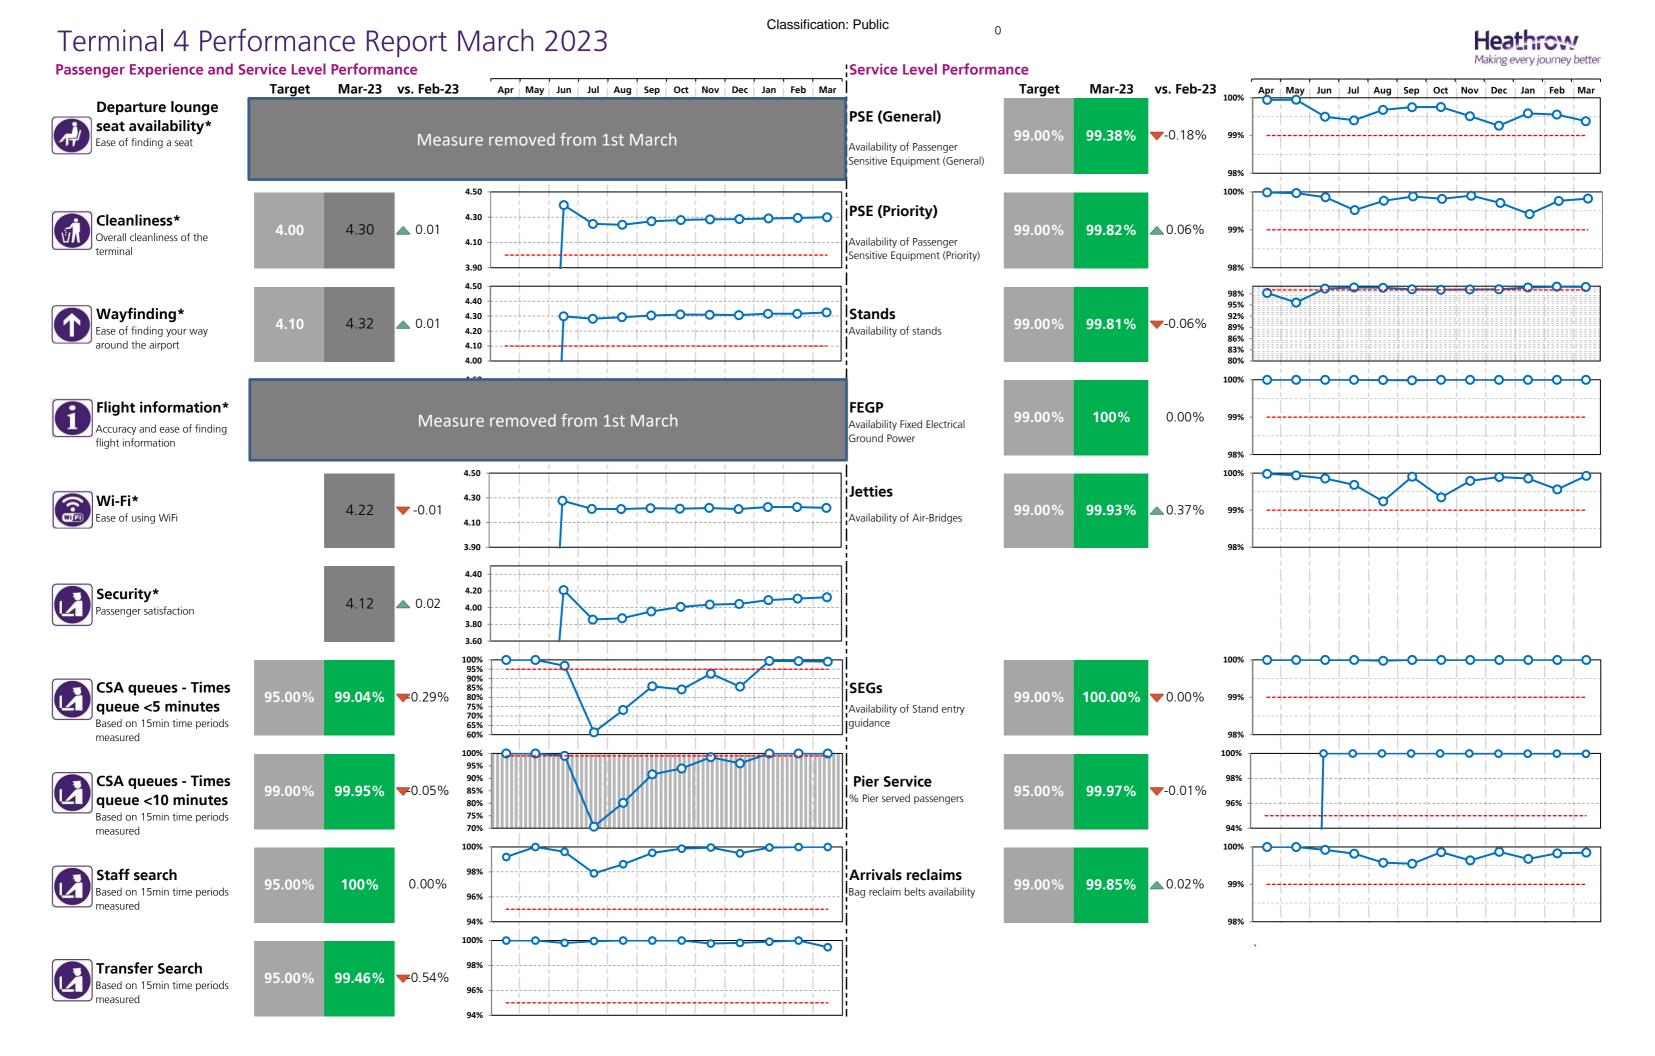

# Heathrow Performance Report March 2023

| Passenger Experience and Service Level Perfor                              | mance  |             |                     |        |           |
|----------------------------------------------------------------------------|--------|-------------|---------------------|--------|-----------|
|                                                                            | T2     | T3          | T4                  | T5     |           |
| Departure lounge seat availability*  Ease of finding a seat                | M      | easure remo | oved from 1st March | 23     |           |
| Cleanliness* Overall cleanliness of the terminal                           | 4.27   | 4.18        | 4.30                | 4.26   |           |
| Wayfinding* Ease of finding your way around the airport                    | 4.32   | 4.25        | 4.32                | 4.26   |           |
| Flight information*  Accuracy and ease of finding flight information       | M      | easure remo | oved from 1st March | 23     |           |
| Wi-Fi* Ease of using WiFi                                                  | 4.15   | 4.17        | 4.22                | 4.13   |           |
| Security* Passenger satisfaction                                           | 4.19   | 4.11        | 4.12                | 4.06   |           |
| CSA queues - Times queue <5 minutes  Based on 15min time periods measured  | 93.42% | 95.42%      | 99.04%              | 71.57% |           |
| CSA queues - Times queue <10 minutes  Based on 15min time periods measured | 99.28% | 98.71%      | 99.95%              | 91.78% |           |
| Staff search ** Based on 15min time periods measured                       | 96.18% | 95.90%      | 100%                | 96.80% |           |
| Transfer Search  Based on 15min time periods measured                      | 95.85% | 98.14%      | 99.46%              | 91.11% |           |
|                                                                            | СТА    | Cargo       | EastSide            | Т5     | SouthSide |
| Control Post Security Search                                               | 97.30% | 98.75%      | 97.65%              | 96.41% | 100%      |
|                                                                            |        |             |                     |        |           |

### **Service Level Performance**

**PSE (General)** Availability of Passenger Sensitive Equipment (General) PSE (Priority) Availability of Passenger Sensitive Equipment (Priority) Stands Availability of stands **FEGP** Availability of Fixed Electrical Ground Power **Jetties** Availability of Air-Bridges

Availability of Pre-conditioned Air

SEGs

Pier Service % Pier served passengers

**Arrivals Reclaims** 

Bag reclaim belts availability

### Aerodrome congestion

TTS - One car Track Transit System - one car availability

Making every journey better

100%

99.08%

| T2      | Т3      | T4      | T5     |
|---------|---------|---------|--------|
| 99.41%  | 99.46%  | 99.38%  | 99.33% |
| 99.27%  | 99.55%  | 99.82%  | 99.52% |
| 99.42%  | 99.75%  | 99.81%  | 99.84% |
| 100.00% | 99.99%  | 100%    | 99.49% |
| 99.80%  | 99.84%  | 99.93%  | 99.12% |
| 100%    | 100%    |         | 100%   |
| 100.00% | 100.00% | 100.00% | 99.93% |
| 97.23%  | 95.42%  | 100%    |        |
| 99.44%  | 99.73%  | 99.85%  | 99.91% |

**Bonus:** All business units must exceed Lower Threshold.

Departure Lounge seat availability and Flight Information were removed from the scheme as of 1st March23

Financial year is from January 2023 - December 2023

### Notes:

SQRB calculation for T4 is based on 10 months of data

# Terminal 4 Performance Report March 2023