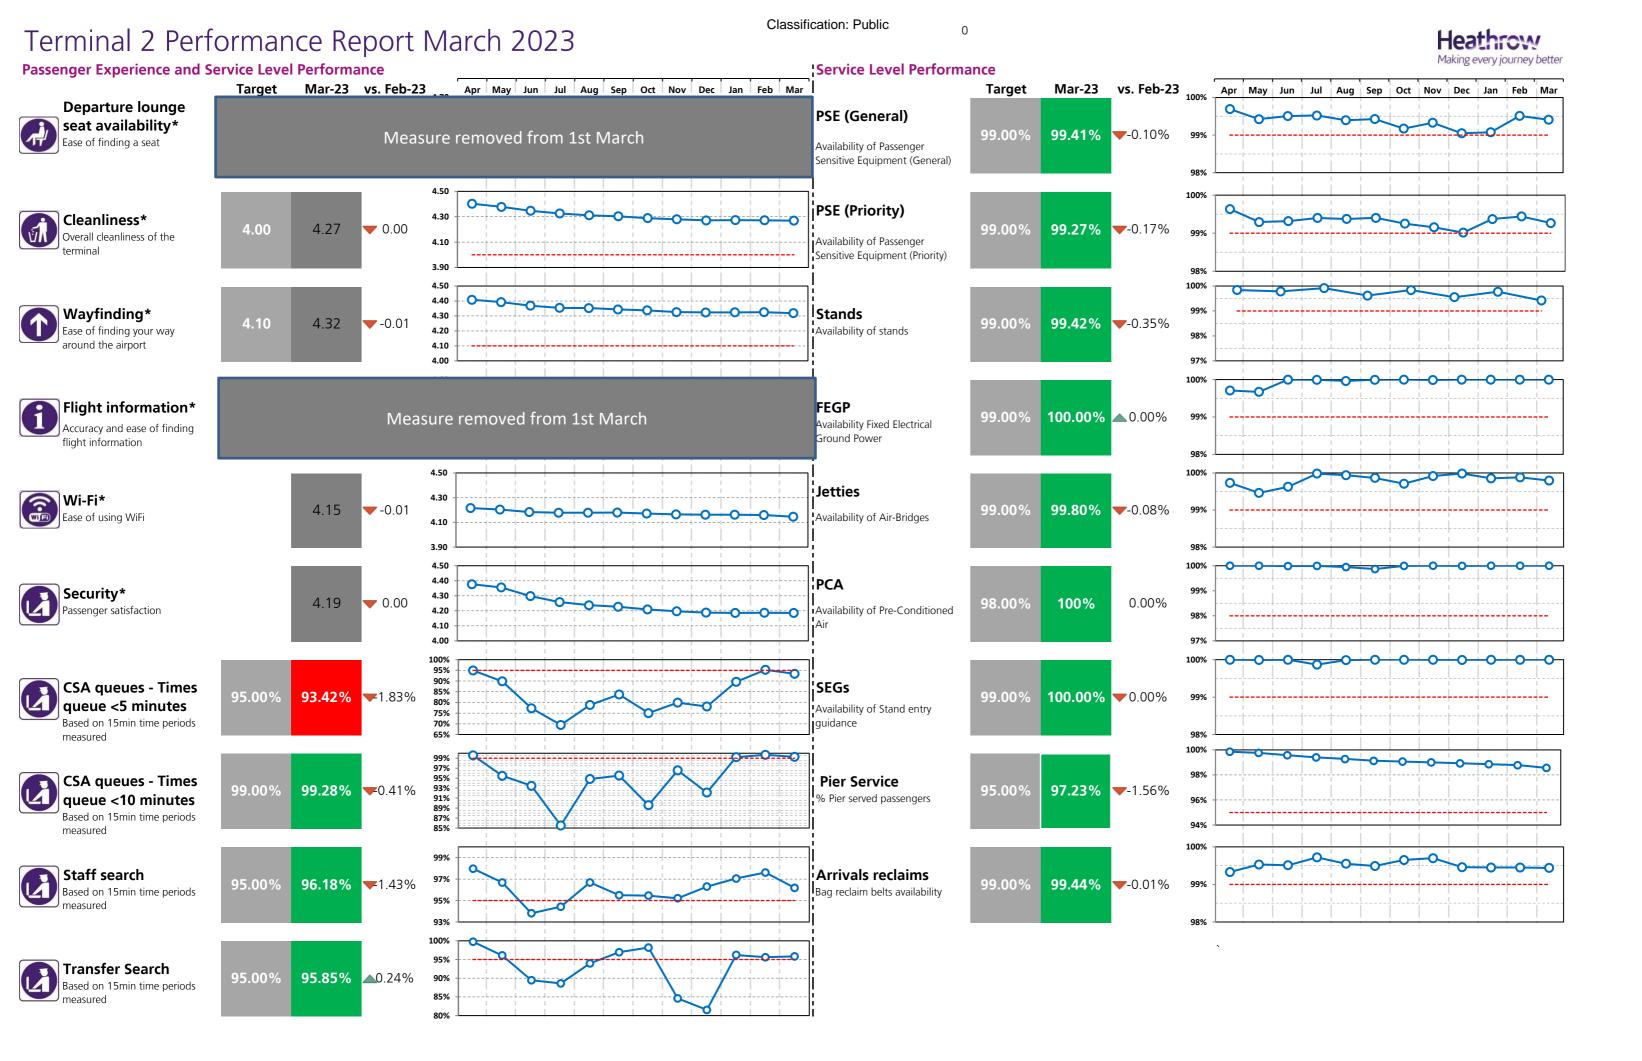

# Heathrow Performance Report March 2023

| Passenger Experience and Service Level Perfor                              | mance  |             |                     |        |           |
|----------------------------------------------------------------------------|--------|-------------|---------------------|--------|-----------|
|                                                                            | T2     | T3          | T4                  | T5     |           |
| Departure lounge seat availability*  Ease of finding a seat                | M      | easure remo | oved from 1st March | 23     |           |
| Cleanliness* Overall cleanliness of the terminal                           | 4.27   | 4.18        | 4.30                | 4.26   |           |
| Wayfinding* Ease of finding your way around the airport                    | 4.32   | 4.25        | 4.32                | 4.26   |           |
| Flight information*  Accuracy and ease of finding flight information       | M      | easure remo | oved from 1st March | 23     |           |
| Wi-Fi* Ease of using WiFi                                                  | 4.15   | 4.17        | 4.22                | 4.13   |           |
| Security* Passenger satisfaction                                           | 4.19   | 4.11        | 4.12                | 4.06   |           |
| CSA queues - Times queue <5 minutes  Based on 15min time periods measured  | 93.42% | 95.42%      | 99.04%              | 71.57% |           |
| CSA queues - Times queue <10 minutes  Based on 15min time periods measured | 99.28% | 98.71%      | 99.95%              | 91.78% |           |
| Staff search ** Based on 15min time periods measured                       | 96.18% | 95.90%      | 100%                | 96.80% |           |
| Transfer Search  Based on 15min time periods measured                      | 95.85% | 98.14%      | 99.46%              | 91.11% |           |
|                                                                            | СТА    | Cargo       | EastSide            | Т5     | SouthSide |
| Control Post Security Search                                               | 97.30% | 98.75%      | 97.65%              | 96.41% | 100%      |
|                                                                            |        |             |                     |        |           |

### **Service Level Performance**

**PSE (General)** Availability of Passenger Sensitive Equipment (General) PSE (Priority) Availability of Passenger Sensitive Equipment (Priority) Stands Availability of stands **FEGP** Availability of Fixed Electrical Ground Power **Jetties** Availability of Air-Bridges

Availability of Pre-conditioned Air

SEGs

Pier Service % Pier served passengers

**Arrivals Reclaims** 

Bag reclaim belts availability

### Aerodrome congestion

TTS - One car Track Transit System - one car availability

Making every journey better

100%

99.08%

| T2      | Т3      | T4      | T5     |
|---------|---------|---------|--------|
| 99.41%  | 99.46%  | 99.38%  | 99.33% |
| 99.27%  | 99.55%  | 99.82%  | 99.52% |
| 99.42%  | 99.75%  | 99.81%  | 99.84% |
| 100.00% | 99.99%  | 100%    | 99.49% |
| 99.80%  | 99.84%  | 99.93%  | 99.12% |
| 100%    | 100%    |         | 100%   |
| 100.00% | 100.00% | 100.00% | 99.93% |
| 97.23%  | 95.42%  | 100%    |        |
| 99.44%  | 99.73%  | 99.85%  | 99.91% |

**Bonus:** All business units must exceed Lower Threshold.

Departure Lounge seat availability and Flight Information were removed from the scheme as of 1st March23

Financial year is from January 2023 - December 2023

### Notes:

<sup>\*</sup> SQRB calculations based on Moving Annual Average (MAA) for these metrics

# Terminal 2 Performance Report March 2023