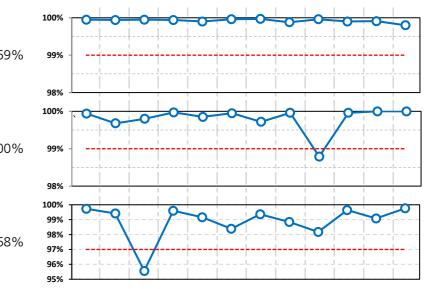

## Terminal 5 Performance Report April 2023

| Passenger Experience and S                                                         |        |                          | · · · · · · · · · · · · ·                             | Service Level Perform                                                              |                  |                  |                             |
|------------------------------------------------------------------------------------|--------|--------------------------|-------------------------------------------------------|------------------------------------------------------------------------------------|------------------|------------------|-----------------------------|
| Departure lounge<br>seat availability*<br>Ease of finding a seat                   | Target | Apr-23 vs. Mar-2<br>Meas | May Jun Jul Aug Sep Oct Nov Dec Jan Feb Mar Ap        | <b>PSE (General)</b><br>Availability of Passenger<br>Sensitive Equipment (General) | Target<br>99.00% | Apr-23<br>99.39% | vs. Mar<br>▲ 0.06%          |
| Cleanliness*<br>Overall cleanliness of the<br>terminal                             | 4.00   | 4.26 🛆 0.00              | 4.50<br>4.30<br>4.10<br>3.90                          | Availability of Passenger<br>Sensitive Equipment (Priority)                        | 99.00%           | 99.59%           | ▲ 0.079                     |
| Wayfinding*<br>Ease of finding your way<br>around the airport                      | 4.10   | 4.26 🔺 0.00              | 4.50<br>4.40<br>4.30<br>4.20<br>4.10<br>4.00          | -<br>-<br>- Availability of stands                                                 | 99.00%           | 99.81%           | <b>▼</b> -0.04              |
| Flight information*<br>Accuracy and ease of finding<br>flight information          |        | Meas                     | ure removed from 1st March                            | <b>FEGP</b><br>Availability Fixed Electrical<br>Ground Power                       | 99.00%           | 99.42%           | <b>▼</b> -0.06              |
| Wi-Fi*<br>Ease of using WiFi                                                       |        | 4.12 -0.01               | 4.50<br>4.30<br>4.10<br>3.90                          | Jetties<br>Availability of Air-Bridges                                             | 99.00%           | 99.42%           | ▲ 0.300                     |
| Security*<br>Passenger satisfaction                                                |        | 4.06 🔻 0.00              | 4.50<br>4.40<br>4.30<br>4.20<br>4.10<br>4.00          | -<br>Availability of Pre-Conditioned                                               | 98.00%           | 99.98%           | <b>▼</b> -0.02 <sup>1</sup> |
| CSA queues - Times<br>queue <5 minutes<br>Based on 15min time periods<br>measured  | 95.00% | <b>88.66%</b> ▲17.09%    | 100%<br>90%<br>80%<br>70%<br>60%<br>50%<br>40%<br>30% | - SEGs<br>Availability of Stand entry<br>guidance                                  | 99.00%           | 100.00%          | ▲ 0.079                     |
| CSA queues - Times<br>queue <10 minutes<br>Based on 15min time periods<br>measured | 99.00% | <b>96.40%</b> ▲4.62%     | 100%<br>90%<br>80%<br>70%<br>60%                      |                                                                                    |                  |                  |                             |
| Staff search<br>Based on 15min time periods<br>measured                            | 95.00% | <b>97.66%</b> ▲0.86%     | 100%<br>98%<br>96%<br>94%<br>92%<br>90%               | Arrivals reclaims<br>Bag reclaim belts availability                                | 99.00%           | 99.80%           | ▲ 8.699                     |
| Transfer Search<br>Based on 15min time periods<br>measured                         | 95.00% | <b>96.29%</b> ▲5.18%     | 90%<br>70%<br>50%<br>30%                              | TTS - One car<br>Track Transit System - one car<br>availability                    | 99.00%           | 100%             | 0.009                       |
| Notes:                                                                             |        |                          |                                                       | <b>TTS - Two cars</b><br>Track Transit System - % time<br>two cars available       | 97.00%           | 99.76%           | ▲ 0.689                     |