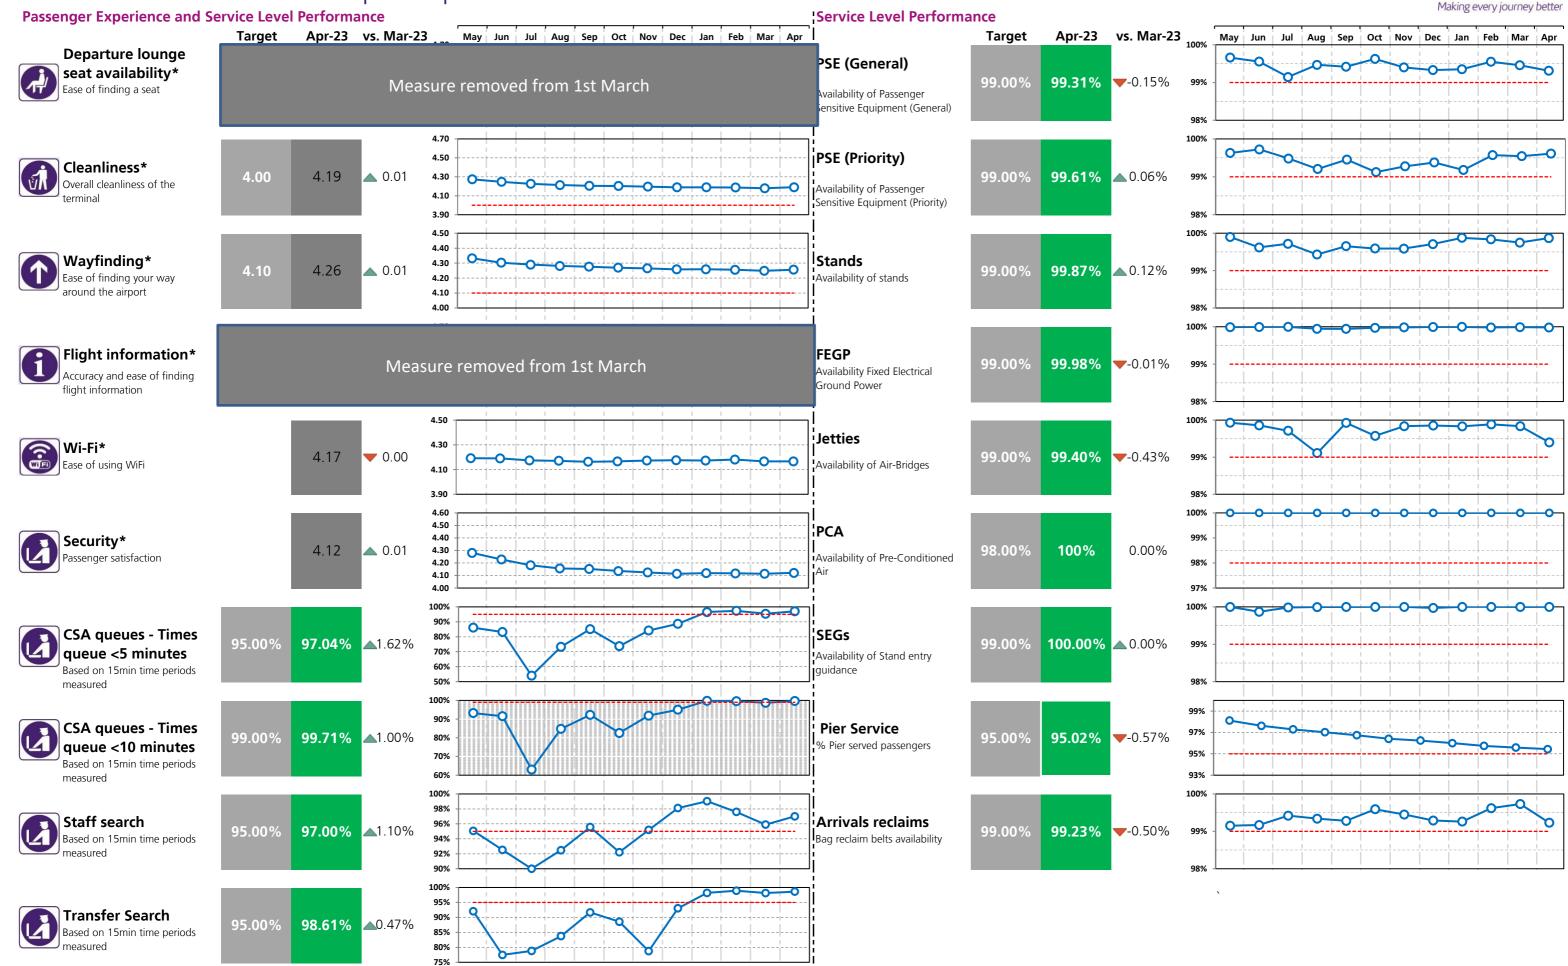

## Terminal 2 Performance Report April 2023

0

Service Level Performance Apr-23\_\_\_vs. Mar-23\_\_\_\_\_ Apr-23 vs. Mar-23 Target May Jun Jul Aug Sep Oct Nov Dec Jan Feb Mar Apr Target **Departure lounge** PSE (General) seat availability\* 99.50% ▲0.09% 99.00% Measure removed from 1st March 99% Ease of finding a seat Availability of Passenger Sensitive Equipment (General) 4.50 100% 0 PSE (Priority) 4.30 Cleanliness\* 4.28 ▲ 0.01 99.48% ▲0.21% 4.00 99.00% 99% Overall cleanliness of the Availability of Passenger 4.10 erminal Sensitive Equipment (Priority) 3.90 98% 4.50 100% 4.40 0 99% Wayfinding\* Stands 4.30 4.10 99.89% 4.33 ▲ 0.01 99.00% ▲0.47% Ease of finding your way 4.20 Availability of stands 98% around the airport 4.10 4.00 97% 100% Flight information\* FEGP **100.00% △**0.00% Measure removed from 1st March 99.00% Availability Fixed Electrical Accuracy and ease of finding Ground Power flight information 98% 4.50 100% **Jetties** Wi-Fi\* 4.30 4.15 • 0.00 99.91% ▲0.11% 99.00% 99% Availability of Air-Bridges Ease of using WiFi 4.10 3.90 98% 4.50 100% 4.40 PCA Security\* 99% 4.30 100% 0.00% 4.20 ▲ 0.01 98.00% Availability of Pre-Conditioned assenger satisfaction 4.20 98% 4.10 4.00 97% 100% 100% \_0 95% 90% **CSA queues - Times** SEGs 85% 96.76% 95.00% ▲3.34% 100% ▲ 0.00% 99.00% 99% 80% queue <5 minutes Availability of Stand entry 75% Based on 15min time periods quidance 70% 65% 98% measured 100% 99% 97% 98% 95% **CSA** queues - Times **Pier Service** 95% 93% 91% 89% 87% 99.85% **\_\_**0.57% 97.99% **-**0.57% 99.00% 95.00% queue <10 minutes % Pier served passengers 96% Based on 15min time periods 94% measured 85% 100% 99% Staff search Arrivals reclaims 97% 97.58% 99.22% 95.00% **\_**1.40% 99.00% ▼-0.22% 99% Based on 15min time periods Bag reclaim belts availability 95% measured 93% 98% 100% 95% Transfer Search 97.19% **1**.34% 95.00% 90% Based on 15min time periods 85% measured 80%