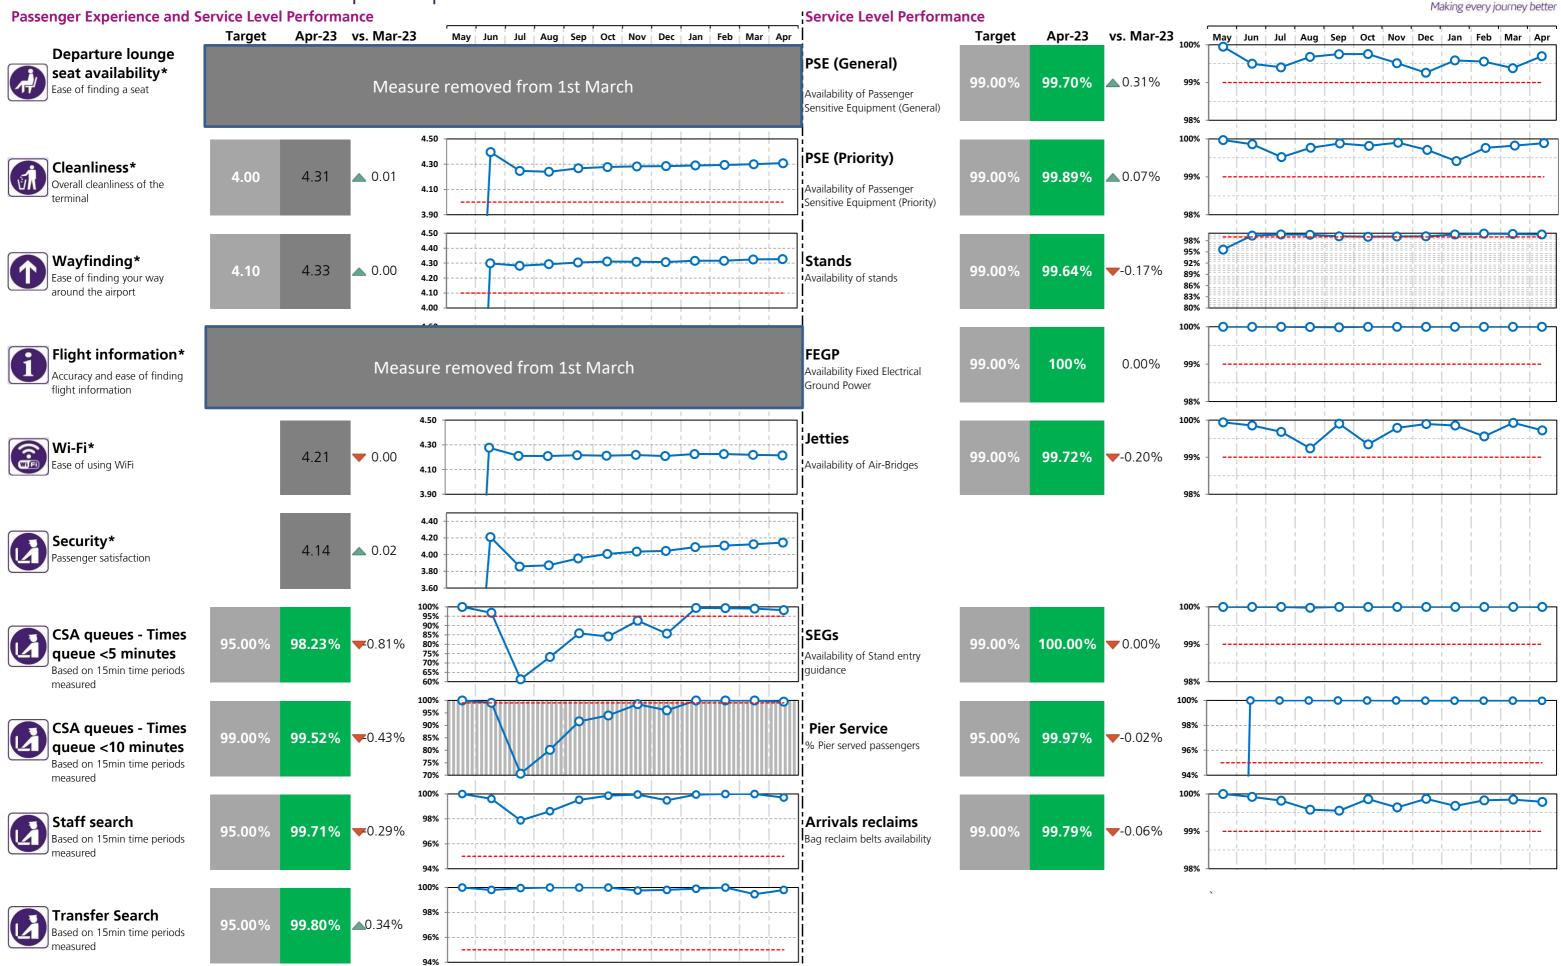

## Terminal 4 Performance Report April 2023

**Notes:** SQRB calculation for T4 is based on 11 months of data \*SQRB calculations based on Moving Annual Average (MAA) for these metrics Heathrow

## Terminal 4 Performance Report April 2023