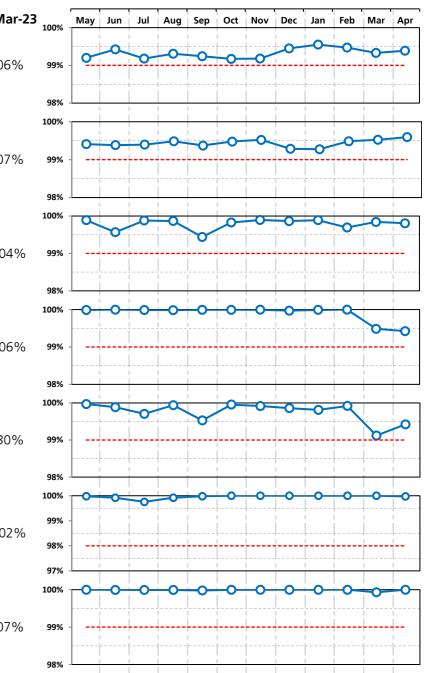

## Terminal 2 Performance Report April 2023

0

Service Level Performance Apr-23\_\_\_vs. Mar-23\_\_\_\_\_ Apr-23 vs. Mar-23 Target May Jun Jul Aug Sep Oct Nov Dec Jan Feb Mar Apr Target **Departure lounge** PSE (General) seat availability\* 99.50% ▲0.09% 99.00% Measure removed from 1st March 99% Ease of finding a seat Availability of Passenger Sensitive Equipment (General) 4.50 100% 0 PSE (Priority) 4.30 Cleanliness\* 4.28 ▲ 0.01 99.48% ▲0.21% 4.00 99.00% 99% Overall cleanliness of the Availability of Passenger 4.10 erminal Sensitive Equipment (Priority) 3.90 98% 4.50 100% 4.40 0 99% Wayfinding\* Stands 4.30 4.10 99.89% 4.33 ▲ 0.01 99.00% ▲0.47% Ease of finding your way 4.20 Availability of stands 98% around the airport 4.10 4.00 97% 100% Flight information\* FEGP **100.00% △**0.00% Measure removed from 1st March 99.00% Availability Fixed Electrical Accuracy and ease of finding Ground Power flight information 98% 4.50 100% **Jetties** Wi-Fi\* 4.30 4.15 • 0.00 99.91% ▲0.11% 99.00% 99% Availability of Air-Bridges Ease of using WiFi 4.10 3.90 98% 4.50 100% 4.40 PCA Security\* 99% 4.30 100% 0.00% 4.20 ▲ 0.01 98.00% Availability of Pre-Conditioned assenger satisfaction 4.20 98% 4.10 4.00 97% 100% 100% \_0 95% 90% **CSA queues - Times** SEGs 85% 96.76% 95.00% ▲3.34% 100% ▲ 0.00% 99.00% 99% 80% queue <5 minutes Availability of Stand entry 75% Based on 15min time periods quidance 70% 65% 98% measured 100% 99% 97% 98% 95% **CSA** queues - Times **Pier Service** 95% 93% 91% 89% 87% 99.85% **\_\_**0.57% 97.99% **-**0.57% 99.00% 95.00% queue <10 minutes % Pier served passengers 96% Based on 15min time periods 94% measured 85% 100% 99% Staff search Arrivals reclaims 97% 97.58% 99.22% 95.00% **\_**1.40% 99.00% ▼-0.22% 99% Based on 15min time periods Bag reclaim belts availability 95% measured 93% 98% 100% 95% Transfer Search 97.19% **1**.34% 95.00% 90% Based on 15min time periods 85% measured 80%