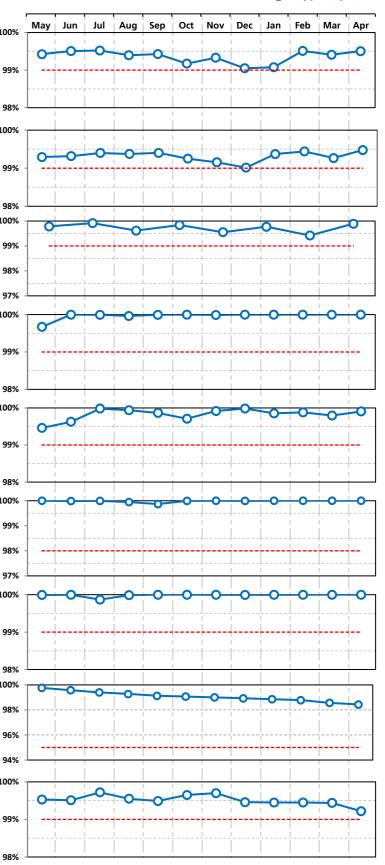

## Heathrow

Making every journey better

| T2      | Т3      | Τ4      | Т5      |
|---------|---------|---------|---------|
| 99.50%  | 99.31%  | 99.70%  | 99.39%  |
| 99.48%  | 99.61%  | 99.89%  | 99.59%  |
| 99.89%  | 99.87%  | 99.64%  | 99.81%  |
| 100.00% | 99.98%  | 100%    | 99.42%  |
| 99.91%  | 99.40%  | 99.72%  | 99.42%  |
| 100%    | 100%    |         | 99.98%  |
| 100%    | 100.00% | 100.00% | 100.00% |
| 97.99%  | 95.02%  | 100%    |         |
| 99.22%  | 99.23%  | 99.79%  | 99.80%  |