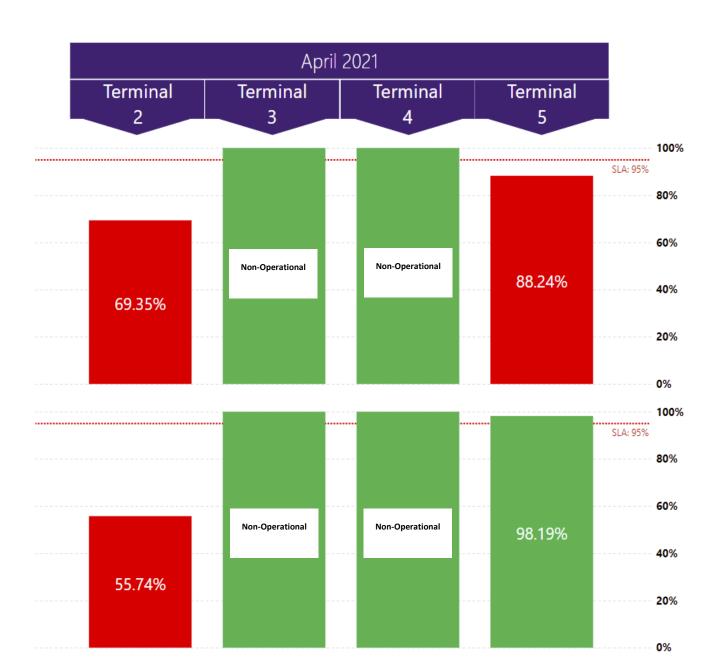

## How are we performing?

Key to performance:

Service Level Agreement (SLA): >=95% SLA Performance Hours from 05:00 to 23:00

Queue  $\leq$  45 mins

Based on 15 minute time periods measured

Queue ≤ 25 mins

Based on 15 minute time periods measured