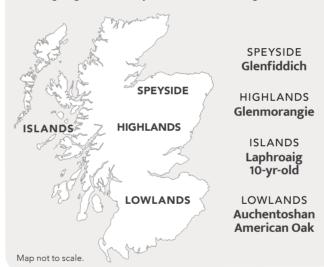

# SCOTTISH SINGLE MALTS | MIXER\* INCLUDED

Featuring single-malt whisky from distilleries throughout Scotland.

|                                                                     | 25ml | 50ml  |
|---------------------------------------------------------------------|------|-------|
| <b>Glenfiddich</b><br>Speyside, 40% ABV, 1.0 unit, 55 kcal          | 6.99 | 10.45 |
| <b>Glenmorangie</b><br>Highlands, 40% ABV, 1.0 unit, 60 kcal        | 6.99 | 10.45 |
| <b>Laphroaig 10-year-old</b><br>Islands, 40% ABV, 1.0 unit, 60 kcal | 7.45 | 10.90 |
| Auchentoshan American Oak<br>Lowlands, 40% ABV, 1.0 unit, 56 kcal   | 7.45 | 10.90 |