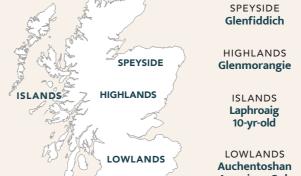

#### SCOTTISH SINGLE MALTS | MIXER' INCLUDED Featuring single-malt whisky from distilleries throughout Scotland

**American Oak** 

Speyside, 40% ABV, 1.0 unit, 55 kcal Glenmorangie 7.25 10.65 Highlands, 40% ABV, 1.0 unit, 60 kcal Laphroaig 10-yr-old 7.75 11.35 Islands, 40% ABV, 1.0 unit, 60 kcal

**Auchentoshan American Oak** 7.75 11.35

Lowlands, 40% ABV, 1.0 unit, 56 kcal

Add 75p for a Dalston's Fizzy Rhubarb, Old Jamaica ginger beer, R White's raspberry lemonade, Remedy kombucha or Sanpellegrino mixer with your spirit/liqueur/brandy.