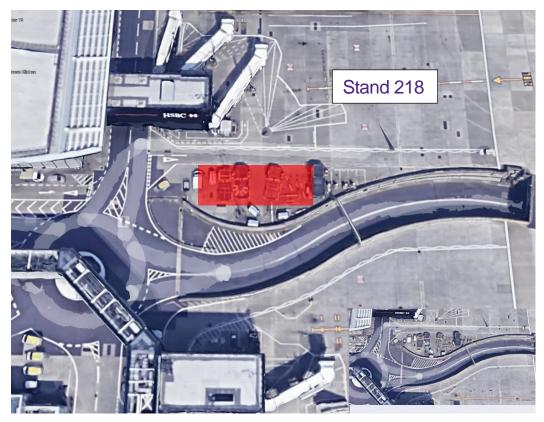

There will be a traffic management system in place to assist with traffic diversions in the area, as indicated in red as per Drawing A and Drawing B below. Drivers must adhere to the speed limits and signs displayed at all times. Outside of the above-mentioned hours, the areas will be returned to full operations.

Drawing A: Area closed from Monday, 13<sup>th</sup> May 2024 to Wednesday, 22<sup>nd</sup> May 2024 between the hours of 2230 (local) and 0330 (local).

Drawing B: Area closed from Tuesday, 14th May 2024 to Friday, 17th May 2024 between the hours of 2230 (local) and 0330 (local).