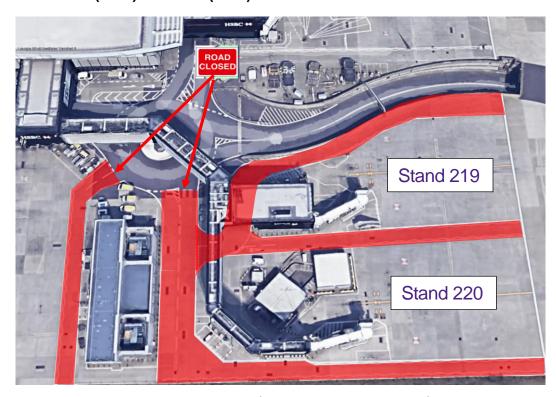

There will be a traffic management system in place to assist with traffic diversions in the area, as indicated in red as per Drawing A and Drawing B below. Drivers must adhere to the speed limits and signs displayed at all times. Outside of the above-mentioned hours, the areas will be returned to full operations.

Drawing A: Area closed from Monday, 13<sup>th</sup> May 2024 to Wednesday, 22<sup>nd</sup> May 2024 between the hours of 2230 (local) and 0330 (local).

Drawing B: Area closed from Tuesday, 14th May 2024 to Friday, 17th May 2024 between the hours of 2230 (local) and 0330 (local).