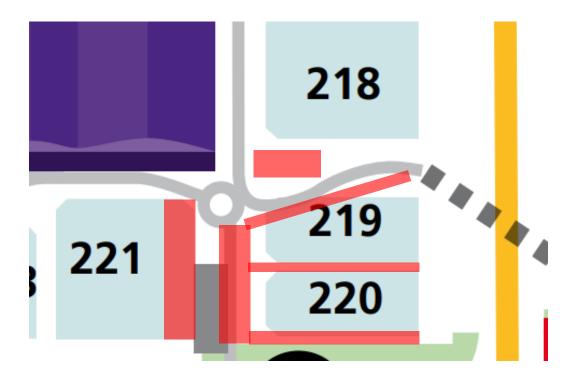

There will be a traffic management system in place to assist with traffic diversions in the area, as indicated in red as per Drawing A and Drawing B below. Drivers must adhere to the speed limits and signs displayed at all times. Outside of the above-mentioned hours, the areas will be returned to full operations.

Drawing A: Area closed from Monday, 13<sup>th</sup> May 2024 to Wednesday, 22<sup>nd</sup> May 2024 between the hours of 2230 (local) and 0330 (local).

Drawing B: Area closed from Tuesday, 14th May 2024 to Friday, 17th May 2024 between the hours of 2230 (local) and 0330 (local).